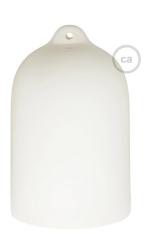

## **Product title:**

Bell XL Ceramic Pendant Shade | Artisan Craft | Made in Italy

### Product short description:

Create elegant and impressive pendant lamps with the Bell XL lamp shade. **Perfectly placed on a table or bar counter**, where it is necessary to concentrate the light beam downwards, this large-sized lamp shade is **made and decorated entirely in Italy**.

Bell hangs simply: knot any fabric-covered cable to the loop at its end and insert a E26 socket to screw on the design light bulb that you have chosen for your **pendant lamp**.

Every finish of this lamp shade is designed to allow you to create the right atmosphere in the rooms you are furnishing: choose glossy white for a clean and elegant effect or the blackboard effect to give an original touch to your lamp, or choose the most original paints, such as rust and cement, to create a perfect suspension for an industrial style environment.

#### **Product description:**

Ceramic Bell XL lamp shade - technical characteristics:

Material: painted ceramic. Diameter: 9.84 inches Height: 16.54 inches Weight 3 kg