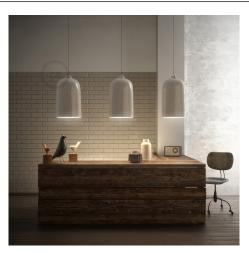

### Product short description:

Create elegant and impressive pendant lamps with the Bell XL lamp shade. **Perfectly placed on a table or bar counter**, where it is necessary to concentrate the light beam downwards, this large-sized lamp shade is **made and decorated entirely in Italy**.

Bell hangs simply: knot any fabric-covered cable to the loop at its end and insert a E26 socket to screw on the design light bulb that you have chosen for your **pendant lamp**.

Every finish of this lamp shade is designed to allow you to create the right atmosphere in the rooms you are furnishing: choose glossy white for a clean and elegant effect or the blackboard effect to give an original touch to your lamp, or choose the most original paints, such as rust and cement, to create a perfect suspension for an industrial style environment.