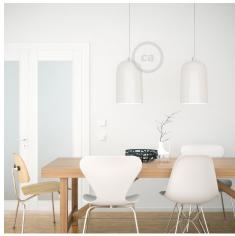

### Product short description:

Create elegant and impressive pendant lamps with the Bell XL lamp shade. **Perfectly placed on a table or bar counter**, where it is necessary to concentrate the light beam downwards, this large-sized lamp shade is **made and decorated entirely in Italy**.

Bell hangs simply: knot any fabric-covered cable to the loop at its end and insert a E26 socket to screw on the design light bulb that you have chosen for your **pendant lamp**.

Every finish of this lamp shade is designed to allow you to create the right atmosphere in the rooms you are furnishing: choose glossy white for a clean and elegant effect or the blackboard effect to give an original touch to your lamp, or choose the most original paints, such as rust and cement, to create a perfect suspension for an industrial style environment.