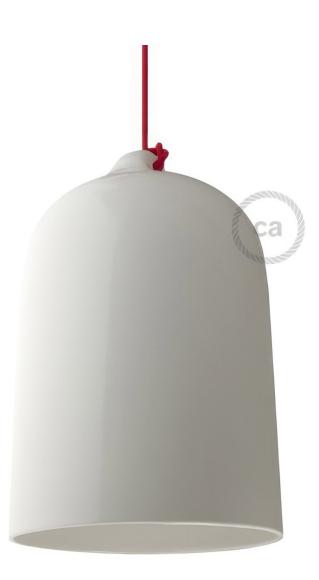

## **Product title:**

Bell XL Ceramic Pendant Shade | Artisan Craft | Made in Italy

### Product short description:

Create elegant and impressive pendant lamps with the Bell XL lamp shade. **Perfectly placed on a table or bar counter**, where it is necessary to concentrate the light beam downwards, this large-sized lamp shade is **made and decorated entirely in Italy**.

Bell hangs simply: knot any fabric-covered cable to the loop at its end and insert a E26 socket to screw on the design light bulb that you have chosen for your **pendant lamp**.

Every finish of this lamp shade is designed to allow you to create the right atmosphere in the rooms you are furnishing: choose glossy white for a clean and elegant effect or the blackboard effect to give an original touch to your lamp, or choose the most original paints, such as rust and cement, to create a perfect suspension for an industrial style environment.

#### **Product description:**

Ceramic Bell XL lamp shade - technical characteristics:

Material: painted ceramic. Diameter: 9.84 inches Height: 16.54 inches Weight 3 kg