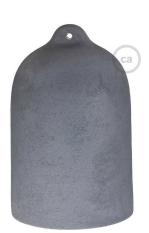

#### **Product attributes:**

Finish: Glossy white, Cement effect - White, Corten effect - White, Blackboard - White

### Product short description:

Create elegant and impressive pendant lamps with the Bell XL lamp shade. **Perfectly placed on a table or bar counter**, where it is necessary to concentrate the light beam downwards, this large-sized lamp shade is **made and decorated entirely in Italy**.

Bell hangs simply: knot any fabric-covered cable to the loop at its end and insert a E26 socket to screw on the design light bulb that you have chosen for your **pendant lamp**.

Every finish of this lamp shade is designed to allow you to create the right atmosphere in the rooms you are furnishing: choose glossy white for a clean and elegant effect or the blackboard effect to give an original touch to your lamp, or choose the most original paints, such as rust and cement, to create a perfect suspension for an industrial style environment.