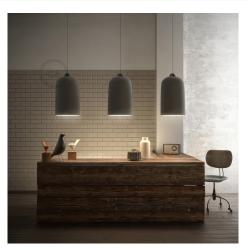

### Product short description:

Create elegant and impressive pendant lamps with the Bell XL lamp shade. **Perfectly placed on a table or bar counter**, where it is necessary to concentrate the light beam downwards, this large-sized lamp shade is **made and decorated entirely in Italy**.

Bell hangs simply: knot any fabric-covered cable to the loop at its end and insert a E26 socket to screw on the design light bulb that you have chosen for your **pendant lamp**.

Every finish of this lamp shade is designed to allow you to create the right atmosphere in the rooms you are furnishing: choose glossy white for a clean and elegant effect or the blackboard effect to give an original touch to your lamp, or choose the most original paints, such as rust and cement, to create a perfect suspension for an industrial style environment.