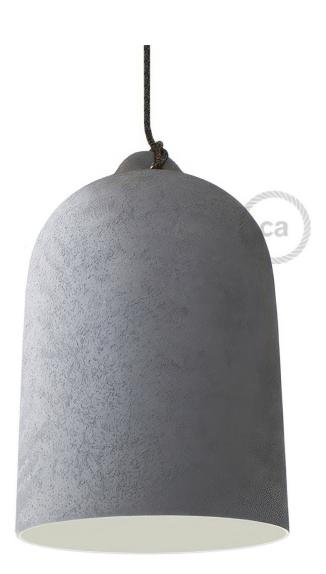

## **Product title:**

Bell XL Ceramic Pendant Shade | Artisan Craft | Made in Italy

### Product short description:

Create elegant and impressive pendant lamps with the Bell XL lamp shade. **Perfectly placed on a table or bar counter**, where it is necessary to concentrate the light beam downwards, this large-sized lamp shade is **made and decorated entirely in Italy**.

#### **Product description:**

Ceramic Bell XL lamp shade - technical characteristics:

Material: painted ceramic. Diameter: 9.84 inches Height: 16.54 inches Weight 3 kg