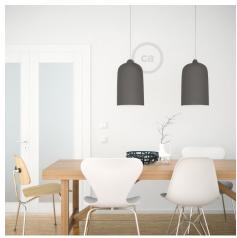

### Product short description:

Create elegant and impressive pendant lamps with the Bell XL lamp shade. **Perfectly placed on a table or bar counter**, where it is necessary to concentrate the light beam downwards, this large-sized lamp shade is **made and decorated entirely in Italy**.

Bell hangs simply: knot any fabric-covered cable to the loop at its end and insert a E26 socket to screw on the design light bulb that you have chosen for your **pendant lamp**.

Every finish of this lamp shade is designed to allow you to create the right atmosphere in the rooms you are furnishing: choose glossy white for a clean and elegant effect or the blackboard effect to give an original touch to your lamp, or choose the most original paints, such as rust and cement, to create a perfect suspension for an industrial style environment.