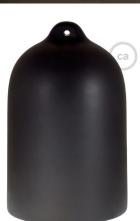

## **Product title:**

Bell XL Ceramic Pendant Shade | Artisan Craft | Made in Italy

#### **Product description:**

Ceramic Bell XL lamp shade - technical characteristics:

Material: painted ceramic. Diameter: 9.84 inches Height: 16.54 inches

Weight 3 kg