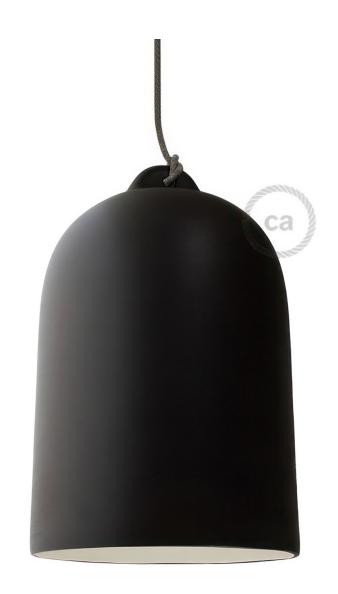

## **Product title:**

Bell XL Ceramic Pendant Shade | Artisan Craft | Made in Italy

#### **Product short description:**

Create elegant and impressive pendant lamps with the Bell XL lamp shade.

Perfectly placed on a table or bar counter, where it is necessary to concentrate the light beam downwards, this large-sized lamp shade is **made and decorated entirely in Italy**.

Bell hangs simply: knot any fabric-covered cable to the loop at its end and insert a E26 socket to screw on the design light bulb that you have chosen for your **pendant lamp**.

Every finish of this lamp shade is designed to allow you to create the right atmosphere in the rooms you are furnishing: choose glossy white for a clean and elegant effect or the blackboard effect to give an original touch to your lamp, or choose the most original paints, such as rust and cement, to create a perfect suspension for an industrial style environment.

#### **Product description:**

Ceramic Bell XL lamp shade - technical characteristics:

Material: painted ceramic. Diameter: 9.84 inches Height: 16.54 inches

Weight 3 kg