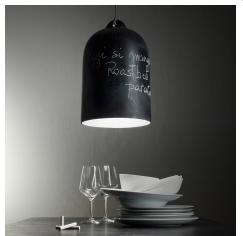

### **Product attributes:**

Finish: Glossy white, Cement effect - White, Corten effect - White, Blackboard - White

Bell hangs simply: knot any fabric-covered cable to the loop at its end and insert a E26 socket to screw on the design light bulb that you have chosen for your **pendant lamp**.

Every finish of this lamp shade is designed to allow you to create the right atmosphere in the rooms you are furnishing: choose glossy white for a clean and elegant effect or the blackboard effect to give an original touch to your lamp, or choose the most original paints, such as rust and cement, to create a perfect suspension for an industrial style environment.

#### **Product description:**

Ceramic Bell XL lamp shade - technical characteristics:

Material: painted ceramic. Diameter: 9.84 inches Height: 16.54 inches

Weight 3 kg