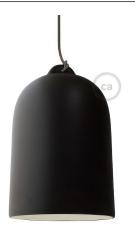

## **Product title:**

Bell XL Ceramic Pendant Shade | Artisan Craft | Made in Italy

#### **Product short description:**

Create elegant and impressive pendant lamps with the Bell XL lamp shade.

Perfectly placed on a table or bar counter, where it is necessary to concentrate the light beam downwards, this large-sized lamp shade is **made and decorated entirely in Italy**.

#### **Product description:**

Ceramic Bell XL lamp shade - technical characteristics:

Material: painted ceramic. Diameter: 9.84 inches Height: 16.54 inches

Weight 3 kg