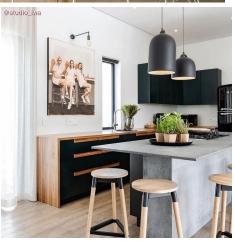

#### **Product short description:**

Create elegant and impressive pendant lamps with the Bell XL lamp shade.

Perfectly placed on a table or bar counter, where it is necessary to concentrate the light beam downwards, this large-sized lamp shade is **made and decorated entirely in Italy**.

Bell hangs simply: knot any fabric-covered cable to the loop at its end and insert a E26 socket to screw on the design light bulb that you have chosen for your **pendant lamp**.

Every finish of this lamp shade is designed to allow you to create the right atmosphere in the rooms you are furnishing: choose glossy white for a clean and elegant effect or the blackboard effect to give an original touch to your lamp, or choose the most original paints, such as rust and cement, to create a perfect suspension for an industrial style environment.