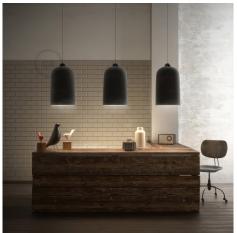

#### **Product short description:**

Create elegant and impressive pendant lamps with the Bell XL lamp shade.

Perfectly placed on a table or bar counter, where it is necessary to concentrate the light beam downwards, this large-sized lamp shade is **made and decorated entirely in Italy**.

Bell hangs simply: knot any fabric-covered cable to the loop at its end and insert a E26 socket to screw on the design light bulb that you have chosen for your **pendant lamp**.

Every finish of this lamp shade is designed to allow you to create the right atmosphere in the rooms you are furnishing: choose glossy white for a clean and elegant effect or the blackboard effect to give an original touch to your lamp, or choose the most original paints, such as rust and cement, to create a perfect suspension for an industrial style environment.