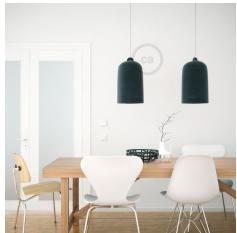

#### **Product short description:**

Create elegant and impressive pendant lamps with the Bell XL lamp shade.

Perfectly placed on a table or bar counter, where it is necessary to concentrate the light beam downwards, this large-sized lamp shade is **made and decorated entirely in Italy**.

Bell hangs simply: knot any fabric-covered cable to the loop at its end and insert a E26 socket to screw on the design light bulb that you have chosen for your **pendant lamp**.

Every finish of this lamp shade is designed to allow you to create the right atmosphere in the rooms you are furnishing: choose glossy white for a clean and elegant effect or the blackboard effect to give an original touch to your lamp, or choose the most original paints, such as rust and cement, to create a perfect suspension for an industrial style environment.