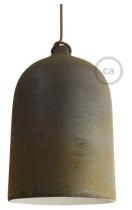

Bell hangs simply: knot any fabric-covered cable to the loop at its end and insert a E26 socket to screw on the design light bulb that you have chosen for your **pendant lamp**.

Every finish of this lamp shade is designed to allow you to create the right atmosphere in the rooms you are furnishing: choose glossy white for a clean and elegant effect or the blackboard effect to give an original touch to your lamp, or choose the most original paints, such as rust and cement, to create a perfect suspension for an industrial style environment.