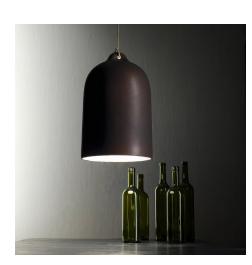

### **Product title:**

Bell XL Ceramic Pendant Shade | Artisan Craft | Made in Italy

### Product short description:

Create elegant and impressive pendant lamps with the Bell XL lamp shade. **Perfectly placed on a table or bar counter**, where it is necessary to concentrate the light beam downwards, this large-sized lamp shade is **made and decorated entirely in Italy**.

Bell hangs simply: knot any fabric-covered cable to the loop at its end and insert a E26 socket to screw on the design light bulb that you have chosen for your **pendant lamp**.

Every finish of this lamp shade is designed to allow you to create the right atmosphere in the rooms you are furnishing: choose glossy white for a clean and elegant effect or the blackboard effect to give an original touch to your lamp, or choose the most original paints, such as rust and cement, to create a perfect suspension for an industrial style environment.

#### **Product description:**

Ceramic Bell XL lamp shade - technical characteristics:

Material: painted ceramic. Diameter: 9.84 inches Height: 16.54 inches Weight 3 kg

#### **Product features:**

Material: Ceramic Fitting: E26

**Product gallery:** 