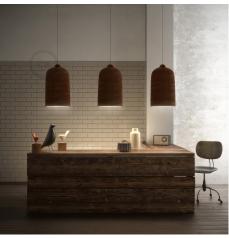

### Product short description:

Create elegant and impressive pendant lamps with the Bell XL lamp shade. **Perfectly placed on a table or bar counter**, where it is necessary to concentrate the light beam downwards, this large-sized lamp shade is **made and decorated entirely in Italy**.

Bell hangs simply: knot any fabric-covered cable to the loop at its end and insert a E26 socket to screw on the design light bulb that you have chosen for your **pendant lamp**.

Every finish of this lamp shade is designed to allow you to create the right atmosphere in the rooms you are furnishing: choose glossy white for a clean and elegant effect or the blackboard effect to give an original touch to your lamp, or choose the most original paints, such as rust and cement, to create a perfect suspension for an industrial style environment.