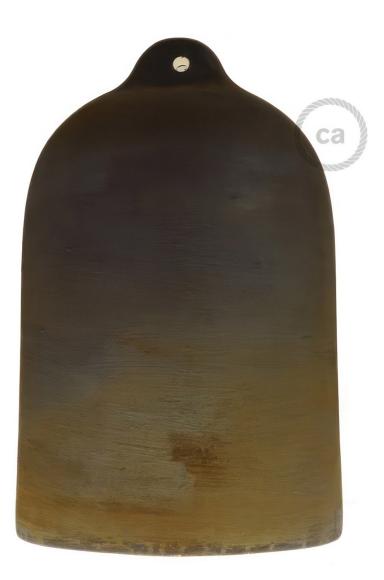

### **Product title:**

Bell XL Ceramic Pendant Shade | Artisan Craft | Made in Italy

### Product short description:

Create elegant and impressive pendant lamps with the Bell XL lamp shade. **Perfectly placed on a table or bar counter**, where it is necessary to concentrate the light beam downwards, this large-sized lamp shade is **made and decorated entirely in Italy**.

#### **Product description:**

Ceramic Bell XL lamp shade - technical characteristics:

Material: painted ceramic. Diameter: 9.84 inches Height: 16.54 inches Weight 3 kg