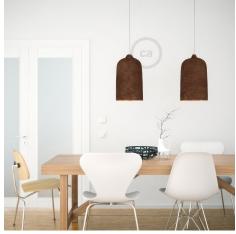

### Product short description:

Create elegant and impressive pendant lamps with the Bell XL lamp shade. **Perfectly placed on a table or bar counter**, where it is necessary to concentrate the light beam downwards, this large-sized lamp shade is **made and decorated entirely in Italy**.

Bell hangs simply: knot any fabric-covered cable to the loop at its end and insert a E26 socket to screw on the design light bulb that you have chosen for your **pendant lamp**.

Every finish of this lamp shade is designed to allow you to create the right atmosphere in the rooms you are furnishing: choose glossy white for a clean and elegant effect or the blackboard effect to give an original touch to your lamp, or choose the most original paints, such as rust and cement, to create a perfect suspension for an industrial style environment.