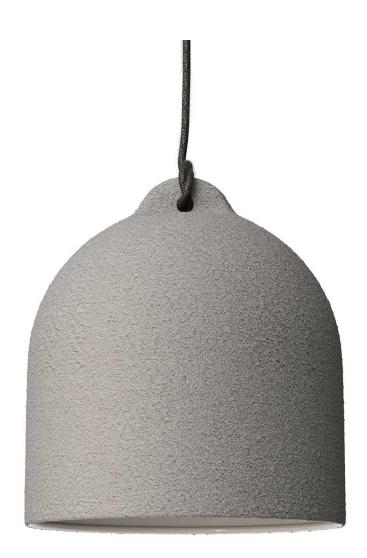

## **Product title:**

Bell M Ceramic Pendant Shade | Made in Italy | Modern Design

### Product short description:

Create elegant and impressive pendant lamps with the Bell lamp shade M. **Perfectly on a table or bar counter**, also in combination with other lamp shades of the same series, this lamp shade is **made and decorated entirely in Italy**.

#### **Product description:**

Ceramic Bell M lamp shade - technical characteristics:

Material: painted ceramic. Diameter: 9.84 inches Height: 10.24 inches Weight: 2 kg