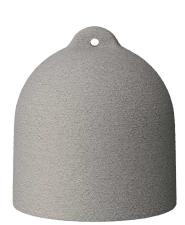

#### **Product attributes:**

Finish: Glossy white, Cement effect - White, Corten effect - White, Blackboard - White

### Product short description:

Create elegant and impressive pendant lamps with the Bell lamp shade M. **Perfectly on a table or bar counter**, also in combination with other lamp shades of the same series, this lamp shade is **made and decorated entirely in Italy**.

Bell hangs simply: knot any fabric-covered cable to the loop at its end and insert a E26 socket to screw on the design lamp you have chosen for your **pendant lamp**.

Every finish of this lamp shade is designed to allow you to create the right atmosphere in the rooms you are furnishing: choose glossy white for a clean and elegant effect or the blackboard effect to give an original touch to your lamp, or choose the most original paints, such as rust and cement, to create a perfect suspension for an industrial style environment.

#### **Product description:**

Ceramic Bell M lamp shade - technical characteristics:

Material: painted ceramic. Diameter: 9.84 inches Height: 10.24 inches Weight: 2 kg