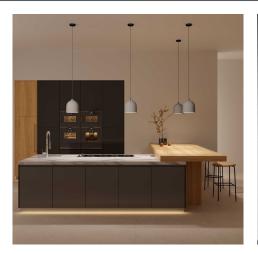

### Product short description:

Create elegant and impressive pendant lamps with the Bell lamp shade M. **Perfectly on a table or bar counter**, also in combination with other lamp shades of the same series, this lamp shade is **made and decorated entirely in Italy**.

Bell hangs simply: knot any fabric-covered cable to the loop at its end and insert a E26 socket to screw on the design lamp you have chosen for your **pendant lamp**.

Every finish of this lamp shade is designed to allow you to create the right atmosphere in the rooms you are furnishing: choose glossy white for a clean and elegant effect or the blackboard effect to give an original touch to your lamp, or choose the most original paints, such as rust and cement, to create a perfect suspension for an industrial style environment.