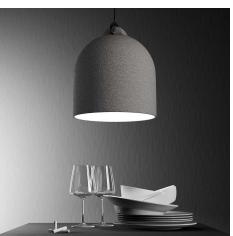

### Product short description:

Create elegant and impressive pendant lamps with the Bell lamp shade M. **Perfectly on a table or bar counter**, also in combination with other lamp shades of the same series, this lamp shade is **made and decorated entirely in Italy**.

Bell hangs simply: knot any fabric-covered cable to the loop at its end and insert a E26 socket to screw on the design lamp you have chosen for your **pendant lamp**.

Every finish of this lamp shade is designed to allow you to create the right atmosphere in the rooms you are furnishing: choose glossy white for a clean and elegant effect or the blackboard effect to give an original touch to your lamp, or choose the most original paints, such as rust and cement, to create a perfect suspension for an industrial style environment.