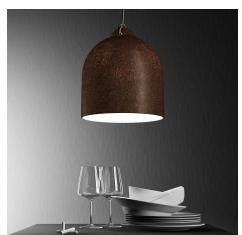

#### **Product short description:**

Create elegant and impressive pendant lamps with the Bell lamp shade M.

**Perfectly on a table or bar counter**, also in combination with other lamp shades of the same series, this lamp shade is **made and decorated entirely in Italy**.

Bell hangs simply: knot any fabric-covered cable to the loop at its end and insert a E26 socket to screw on the design lamp you have chosen for your **pendant lamp**.

Every finish of this lamp shade is designed to allow you to create the right atmosphere in the rooms you are furnishing: choose glossy white for a clean and elegant effect or the blackboard effect to give an original touch to your lamp, or choose the most original paints, such as rust and cement, to create a perfect suspension for an industrial style environment.