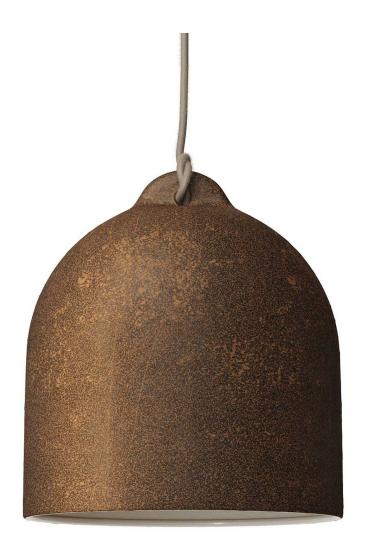

## **Product title:**

Bell M Ceramic Pendant Shade | Made in Italy | Modern Design

#### **Product short description:**

Create elegant and impressive pendant lamps with the Bell lamp shade M.

**Perfectly on a table or bar counter**, also in combination with other lamp shades of the same series, this lamp shade is **made and decorated entirely in Italy**.

Bell hangs simply: knot any fabric-covered cable to the loop at its end and insert a E26 socket to screw on the design lamp you have chosen for your **pendant lamp**.

Every finish of this lamp shade is designed to allow you to create the right atmosphere in the rooms you are furnishing: choose glossy white for a clean and elegant effect or the blackboard effect to give an original touch to your lamp, or choose the most original paints, such as rust and cement, to create a perfect suspension for an industrial style environment.

#### **Product description:**

Ceramic Bell M lamp shade - technical characteristics:

Material: painted ceramic. Diameter: 9.84 inches Height: 10.24 inches

Weight: 2 kg