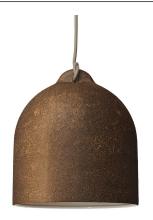

## **Product title:**

Bell M Ceramic Pendant Shade | Made in Italy | Modern Design

#### **Product short description:**

Create elegant and impressive pendant lamps with the Bell lamp shade M.

**Perfectly on a table or bar counter**, also in combination with other lamp shades of the same series, this lamp shade is **made and decorated entirely in Italy**.

Bell hangs simply: knot any fabric-covered cable to the loop at its end and insert a E26 socket to screw on the design lamp you have chosen for your **pendant lamp**.

Every finish of this lamp shade is designed to allow you to create the right atmosphere in the rooms you are furnishing: choose glossy white for a clean and elegant effect or the blackboard effect to give an original touch to your lamp, or choose the most original paints, such as rust and cement, to create a perfect suspension for an industrial style environment.

#### **Product description:**

Ceramic Bell M lamp shade - technical characteristics:

Material: painted ceramic. Diameter: 9.84 inches Height: 10.24 inches

Weight: 2 kg