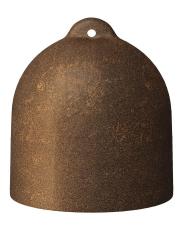

## **Product title:**

Bell M Ceramic Pendant Shade | Made in Italy | Modern Design

### **Product attributes:**

Finish: Glossy white, Cement effect - White, Corten effect - White, Blackboard - White

#### **Product short description:**

Create elegant and impressive pendant lamps with the Bell lamp shade M.

**Perfectly on a table or bar counter**, also in combination with other lamp shades of the same series, this lamp shade is **made and decorated entirely in Italy**.

Bell hangs simply: knot any fabric-covered cable to the loop at its end and insert a E26 socket to screw on the design lamp you have chosen for your **pendant lamp**.

Every finish of this lamp shade is designed to allow you to create the right atmosphere in the rooms you are furnishing: choose glossy white for a clean and elegant effect or the blackboard effect to give an original touch to your lamp, or choose the most original paints, such as rust and cement, to create a perfect suspension for an industrial style environment.

#### **Product description:**

Ceramic Bell M lamp shade - technical characteristics:

Material: painted ceramic. Diameter: 9.84 inches Height: 10.24 inches

Weight: 2 kg