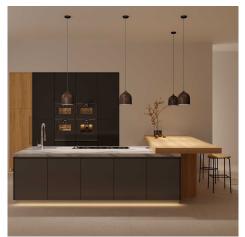

#### **Product short description:**

Create elegant and impressive pendant lamps with the Bell lamp shade M.

**Perfectly on a table or bar counter**, also in combination with other lamp shades of the same series, this lamp shade is **made and decorated entirely in Italy**.

Bell hangs simply: knot any fabric-covered cable to the loop at its end and insert a E26 socket to screw on the design lamp you have chosen for your **pendant lamp**.

Every finish of this lamp shade is designed to allow you to create the right atmosphere in the rooms you are furnishing: choose glossy white for a clean and elegant effect or the blackboard effect to give an original touch to your lamp, or choose the most original paints, such as rust and cement, to create a perfect suspension for an industrial style environment.