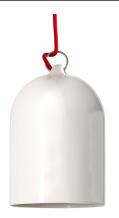

## **Product title:**

Mini Bell XS Ceramic Pendant Shade | Handmade in Italy

### **Product short description:**

Create elegant pendant lamps with one or more falls with the lamp shade Bell XS.

Its **small dimensions** make this lamp shade, entirely made and decorated in Italy, the perfect accessory to create elegant and original lamps and chandeliers.

Bell hangs simply: knot any fabric-covered cable to the loop at its end and insert a E26 socket to screw on the design lamp you have chosen for your pendant lamp.

Every finish of this lamp shade is designed to allow you to create the right atmosphere in the rooms you are furnishing: choose glossy white for a clean and elegant effect or the blackboard effect to give an original touch to your lamp, or choose the most original paints, such as rust and cement, to create a perfect suspension for an industrial style environment.