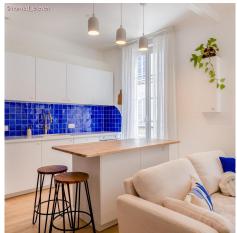

### **Product short description:**

Create elegant pendant lamps with one or more falls with the lamp shade Bell XS.

Its **small dimensions** make this lamp shade, entirely made and decorated in Italy, the perfect accessory to create elegant and original lamps and chandeliers.

Light up a kitchen counter by combining several lamp shades of the same size or create original suspensions on tables and in refreshment areas by combining Bell XS with her larger sisters of more generous dimensions.

Bell hangs simply: knot any fabric-covered cable to the loop at its end and insert a E26 socket to screw on the design lamp you have chosen for your pendant lamp.

Every finish of this lamp shade is designed to allow you to create the right atmosphere in the rooms you are furnishing: choose glossy white for a clean and elegant effect or the blackboard effect to give an original touch to your lamp, or choose the most original paints, such as rust and cement, to create a perfect suspension for an industrial style environment.