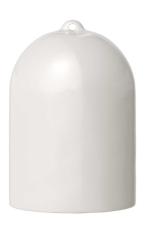

## **Product title:**

Mini Bell XS Ceramic Pendant Shade | Handmade in Italy

### **Product description:**

Ceramic XS Bell Lampshade - technical characteristics:

Material: painted ceramic. Diamentro: 5.12 inches Height: 7.48 inches

Weight: 1 kg

Attention! Not suitable for bulbs with diameter over 3.74 inches.