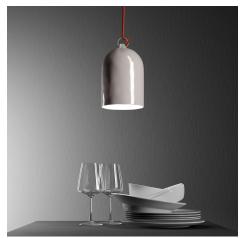

### **Product short description:**

Create elegant pendant lamps with one or more falls with the lamp shade Bell XS.

Its **small dimensions** make this lamp shade, entirely made and decorated in Italy, the perfect accessory to create elegant and original lamps and chandeliers.

Bell hangs simply: knot any fabric-covered cable to the loop at its end and insert a E26 socket to screw on the design lamp you have chosen for your pendant lamp.

Every finish of this lamp shade is designed to allow you to create the right atmosphere in the rooms you are furnishing: choose glossy white for a clean and elegant effect or the blackboard effect to give an original touch to your lamp, or choose the most original paints, such as rust and cement, to create a perfect suspension for an industrial style environment.

### **Product description:**

Ceramic XS Bell Lampshade - technical characteristics:

Material: painted ceramic. Diamentro: 5.12 inches Height: 7.48 inches

Weight: 1 kg

Attention! Not suitable for bulbs with diameter over 3.74 inches.