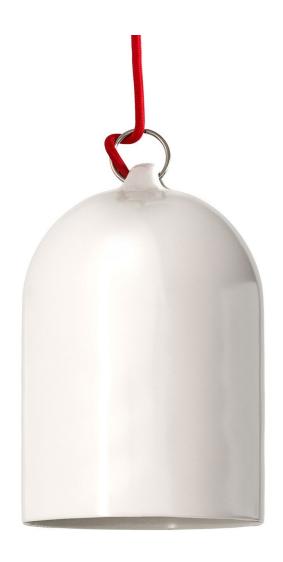

## **Product title:**

Mini Bell XS Ceramic Pendant Shade | Handmade in Italy

### **Product short description:**

Create elegant pendant lamps with one or more falls with the lamp shade Bell XS.

Its **small dimensions** make this lamp shade, entirely made and decorated in Italy, the perfect accessory to create elegant and original lamps and chandeliers.

Bell hangs simply: knot any fabric-covered cable to the loop at its end and insert a E26 socket to screw on the design lamp you have chosen for your pendant lamp.

Every finish of this lamp shade is designed to allow you to create the right atmosphere in the rooms you are furnishing: choose glossy white for a clean and elegant effect or the blackboard effect to give an original touch to your lamp, or choose the most original paints, such as rust and cement, to create a perfect suspension for an industrial style environment.

### **Product description:**

Ceramic XS Bell Lampshade - technical characteristics:

Material: painted ceramic. Diamentro: 5.12 inches Height: 7.48 inches

Weight: 1 kg

Attention! Not suitable for bulbs with diameter over 3.74 inches.