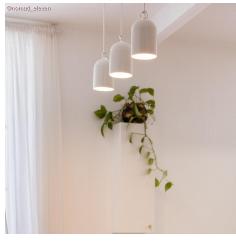

Light up a kitchen counter by combining several lamp shades of the same size or create original suspensions on tables and in refreshment areas by combining Bell XS with her larger sisters of more generous dimensions.

Bell hangs simply: knot any fabric-covered cable to the loop at its end and insert a E26 socket to screw on the design lamp you have chosen for your pendant lamp.

Every finish of this lamp shade is designed to allow you to create the right atmosphere in the rooms you are furnishing: choose glossy white for a clean and elegant effect or the blackboard effect to give an original touch to your lamp, or choose the most original paints, such as rust and cement, to create a perfect suspension for an industrial style environment.