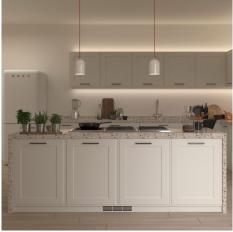

Light up a kitchen counter by combining several lamp shades of the same size or create original suspensions on tables and in refreshment areas by combining Bell XS with her larger sisters of more generous dimensions.