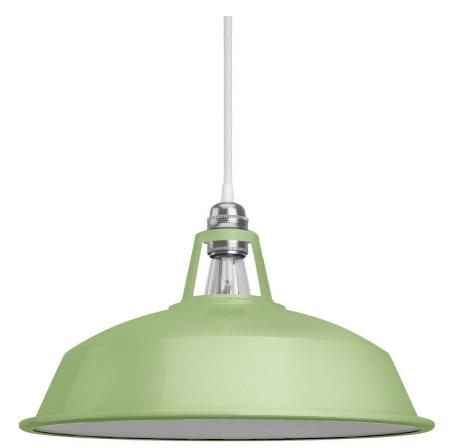

## **Product title:**

Harbour Metal Pendant Lamp Shade | Enamel Finish | 14.96 Inches

#### Product short description:

This Harbour lamp shade in enamelled metal with E26 socket is the perfect solution to illuminate indoor and outdoor spaces alike. The ample openings around the lamp holder and the 14.96 inches diameter offer a broader light diffusion for a striking visual impact. The enamelled finish ensures an easy to clean, weather-resistant surface.

#### **Product description:**

Harbour E26 lamp shade in enamelled metal. Technical specifications:

Material: varnished metal. Fitting: E26. Width: 14.96 inches. Height: 7.87 inches. Hole diameter: 1.57 inches.