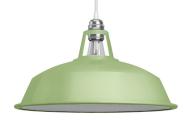

## **Product title:**

Harbour Metal Pendant Lamp Shade | Enamel Finish | 14.96 Inches

#### Product short description:

This Harbour lamp shade in enamelled metal with E26 socket is the perfect solution to illuminate indoor and outdoor spaces alike. The ample openings around the lamp holder and the 14.96 inches diameter offer a broader light diffusion for a striking visual impact. The enamelled finish ensures an easy to clean, weather-resistant surface.

#### **Product description:**

Harbour E26 lamp shade in enamelled metal. Technical specifications:

Material: varnished metal. Fitting: E26. Width: 14.96 inches. Height: 7.87 inches. Hole diameter: 1.57 inches.