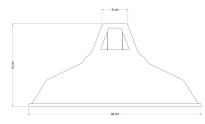

#### **Product description:**

Harbour E26 lamp shade in enamelled metal. Technical specifications:

Material: varnished metal. Fitting: E26. Width: 14.96 inches. Height: 7.87 inches. Hole diameter: 1.57 inches.