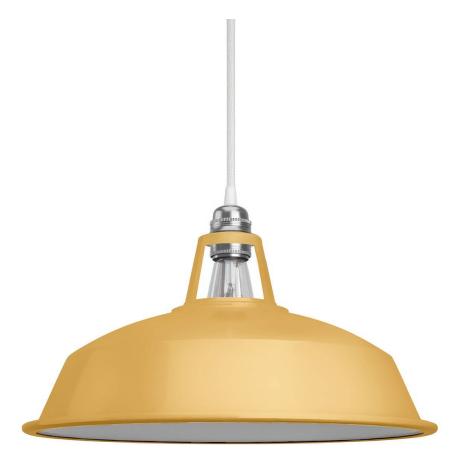

## **Product title:**

Harbour Metal Pendant Lamp Shade | Enamel Finish | 14.96 Inches

## **Product short description:**

This Harbour lamp shade in enamelled metal with E26 socket is the perfect solution to illuminate indoor and outdoor spaces alike. The ample openings around the lamp holder and the 14.96 inches diameter offer a broader light diffusion for a striking visual impact. The enamelled finish ensures an easy to clean, weather-resistant surface.

### **Product description:**

Harbour E26 lamp shade in enamelled metal. Technical specifications:

Material: varnished metal.

Fitting: E26.

Width: 14.96 inches. Height: 7.87 inches.

Hole diameter: 1.57 inches.