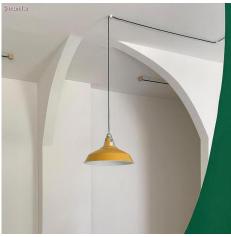

## **Product short description:**

This Harbour lamp shade in enamelled metal with E26 socket is the perfect solution to illuminate indoor and outdoor spaces alike. The ample openings around the lamp holder and the 14.96 inches diameter offer a broader light diffusion for a striking visual impact. The enamelled finish ensures an easy to clean, weather-resistant surface.

The contemporary design makes this lamp shade a versatile product which easily blends in with different decors and furnishings. What makes this lighting accessory ideal for kitchens, living rooms and gardens is its unique combination between functionality and style.