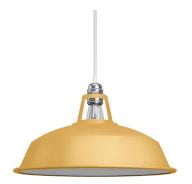

## **Product title:**

Harbour Metal Pendant Lamp Shade | Enamel Finish | 14.96 Inches

## **Product short description:**

This Harbour lamp shade in enamelled metal with E26 socket is the perfect solution to illuminate indoor and outdoor spaces alike. The ample openings around the lamp holder and the 14.96 inches diameter offer a broader light diffusion for a striking visual impact. The enamelled finish ensures an easy to clean, weather-resistant surface.

### **Product description:**

Harbour E26 lamp shade in enamelled metal. Technical specifications:

Material: varnished metal.

Fitting: E26.

Width: 14.96 inches. Height: 7.87 inches.

Hole diameter: 1.57 inches.