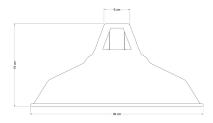

### **Product description:**

Harbour E26 lamp shade in enamelled metal. Technical specifications:

Material: varnished metal.

Fitting: E26.

Width: 14.96 inches. Height: 7.87 inches.

Hole diameter: 1.57 inches.