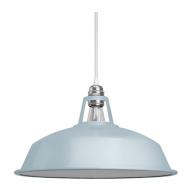

## **Product title:**

Harbour Metal Pendant Lamp Shade | Enamel Finish | 14.96 Inches

## **Product short description:**

This Harbour lamp shade in enamelled metal with E26 socket is the perfect solution to illuminate indoor and outdoor spaces alike. The ample openings around the lamp holder and the 14.96 inches diameter offer a broader light diffusion for a striking visual impact. The enamelled finish ensures an easy to clean, weather-resistant surface.

### **Product description:**

Harbour E26 lamp shade in enamelled metal. Technical specifications:

Material: varnished metal.

Fitting: E26.

Width: 14.96 inches. Height: 7.87 inches.

Hole diameter: 1.57 inches.