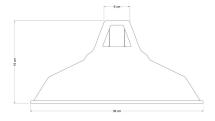

### **Product description:**

Harbour E26 lamp shade in enamelled metal. Technical specifications:

Material: varnished metal.

Fitting: E26.

Width: 14.96 inches. Height: 7.87 inches.

Hole diameter: 1.57 inches.