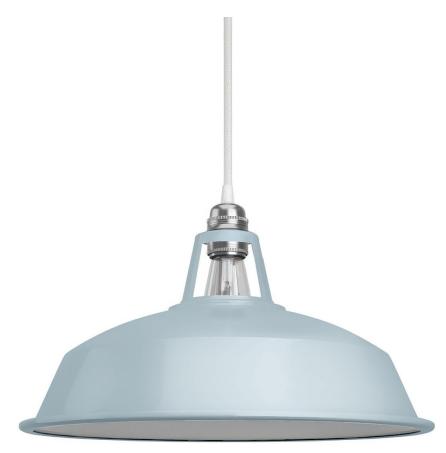

## **Product title:**

Harbour Metal Pendant Lamp Shade | Enamel Finish | 14.96 Inches

## **Product short description:**

This Harbour lamp shade in enamelled metal with E26 socket is the perfect solution to illuminate indoor and outdoor spaces alike. The ample openings around the lamp holder and the 14.96 inches diameter offer a broader light diffusion for a striking visual impact. The enamelled finish ensures an easy to clean, weather-resistant surface.

### **Product description:**

Harbour E26 lamp shade in enamelled metal. Technical specifications:

Material: varnished metal.

Fitting: E26.

Width: 14.96 inches. Height: 7.87 inches.

Hole diameter: 1.57 inches.