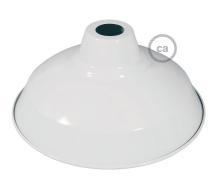

#### **Product description:**

Bistrot E26 enamelled metal lamp shade - technical characteristics:

Material: painted metal. Fitting: E26. Width: 11.81 inches. Height: 5.91 inches. Hole opening: 1.57 inches.