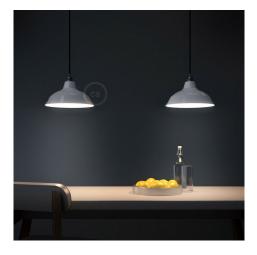

### Product short description:

The **enameled metal lamp** has been a staple in interior design for over fifty years.

Bistrot is the model that best reflects the classic style of enameled metal chandeliers. Its signature flared shape makes it perfect for completing spaces with an **industrial style** or **Scandinavian-inspired atmosphere**, such as lofts or modern living rooms.

The 30-centimeter (11.8 inches) diameter is ideal for using this lamp shade in a **pendant light** placed over a bar counter or arranged in a series with other shades for a cohesive look.

Choose the finish that best suits your decor needs, and complete your pendant lamp with one of our E26 double ferrule sockets and a textile cable in the color of your choice from our wide range of options.