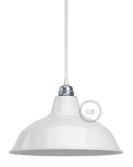

### Product short description:

The **enameled metal lamp** has been a staple in interior design for over fifty years.

Bistrot is the model that best reflects the classic style of enameled metal chandeliers. Its signature flared shape makes it perfect for completing spaces with an **industrial style** or **Scandinavian-inspired atmosphere**, such as lofts or modern living rooms.

The 30-centimeter (11.8 inches) diameter is ideal for using this lamp shade in a **pendant light** placed over a bar counter or arranged in a series with other shades for a cohesive look.

Choose the finish that best suits your decor needs, and complete your pendant lamp with one of our E26 double ferrule sockets and a textile cable in the color of your choice from our wide range of options.

#### **Product description:**

Bistrot E26 enamelled metal lamp shade - technical characteristics:

Material: painted metal. Fitting: E26. Width: 11.81 inches. Height: 5.91 inches. Hole opening: 1.57 inches.