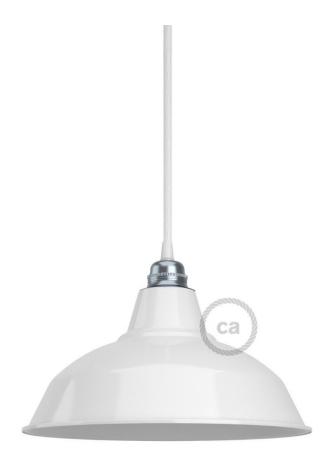

### Product short description:

The **enameled metal lamp** has been a staple in interior design for over fifty years.

Bistrot is the model that best reflects the classic style of enameled metal chandeliers. Its signature flared shape makes it perfect for completing spaces with an **industrial style** or **Scandinavian-inspired atmosphere**, such as lofts or modern living rooms.

The 30-centimeter (11.8 inches) diameter is ideal for using this lamp shade in a **pendant light** placed over a bar counter or arranged in a series with other shades for a cohesive look.

Choose the finish that best suits your decor needs, and complete your pendant lamp with one of our E26 double ferrule sockets and a textile cable in the color of your choice from our wide range of options.

#### **Product description:**

Bistrot E26 enamelled metal lamp shade - technical characteristics:

Material: painted metal. Fitting: E26. Width: 11.81 inches. Height: 5.91 inches. Hole opening: 1.57 inches.