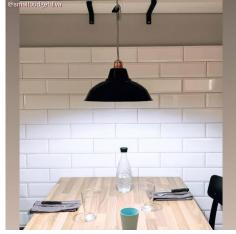

# **Product short description:**

The **enameled metal lamp** has been a staple in interior design for over fifty years.

Bistrot is the model that best reflects the classic style of enameled metal chandeliers. Its signature flared shape makes it perfect for completing spaces with an **industrial style** or **Scandinavian-inspired atmosphere**, such as lofts or modern living rooms.

The 30-centimeter (11.8 inches) diameter is ideal for using this lamp shade in a **pendant light** placed over a bar counter or arranged in a series with other shades for a cohesive look.

Choose the finish that best suits your decor needs, and complete your pendant lamp with one of our E26 double ferrule sockets and a textile cable in the color of your choice from our wide range of options.