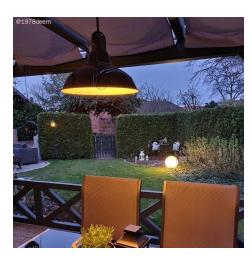

# **Product short description:**

The **enameled metal lamp** has been a staple in interior design for over fifty years.

Bistrot is the model that best reflects the classic style of enameled metal chandeliers. Its signature flared shape makes it perfect for completing spaces with an **industrial style** or **Scandinavian-inspired atmosphere**, such as lofts or modern living rooms.

The 30-centimeter (11.8 inches) diameter is ideal for using this lamp shade in a **pendant light** placed over a bar counter or arranged in a series with other shades for a cohesive look.

Choose the finish that best suits your decor needs, and complete your pendant lamp with one of our E26 double ferrule sockets and a textile cable in the color of your choice from our wide range of options.