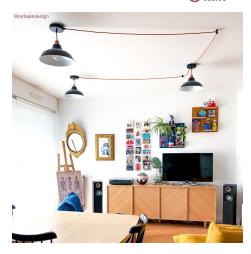

# **Product short description:**

The **enameled metal lamp** has been a staple in interior design for over fifty years.

Bistrot is the model that best reflects the classic style of enameled metal chandeliers. Its signature flared shape makes it perfect for completing spaces with an **industrial style** or **Scandinavian-inspired atmosphere**, such as lofts or modern living rooms.

The 30-centimeter (11.8 inches) diameter is ideal for using this lamp shade in a **pendant light** placed over a bar counter or arranged in a series with other shades for a cohesive look.

Choose the finish that best suits your decor needs, and complete your pendant lamp with one of our E26 double ferrule sockets and a textile cable in the color of your choice from our wide range of options.