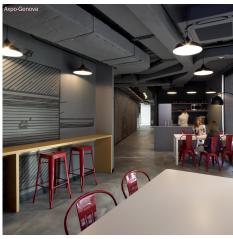

# **Product short description:**

The **enameled metal lamp** has been a staple in interior design for over fifty years.

Bistrot is the model that best reflects the classic style of enameled metal chandeliers. Its signature flared shape makes it perfect for completing spaces with an **industrial style** or **Scandinavian-inspired atmosphere**, such as lofts or modern living rooms.

The 30-centimeter (11.8 inches) diameter is ideal for using this lamp shade in a **pendant light** placed over a bar counter or arranged in a series with other shades for a cohesive look.

Choose the finish that best suits your decor needs, and complete your pendant lamp with one of our E26 double ferrule sockets and a textile cable in the color of your choice from our wide range of options.