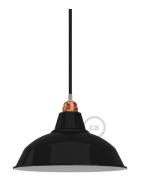

# **Product title:**

Bistrot Metal Lamp Shade | 11.81 Inches Diameter | E26 Socket

# **Product attributes:**

Finish: White, Black, Green

### **Product description:**

Bistrot E26 enamelled metal lamp shade - technical characteristics:

Material: painted metal.

Fitting: E26.

Width: 11.81 inches. Height: 5.91 inches.

Hole opening: 1.57 inches.