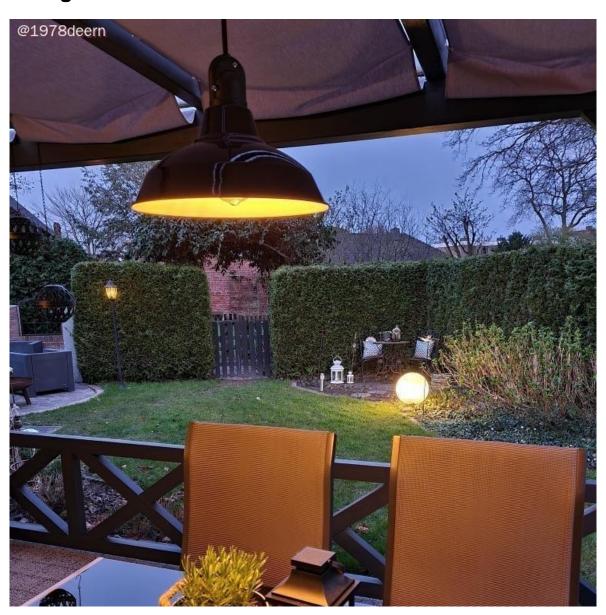

# **Product short description:**

The **enameled metal lamp** has been a staple in interior design for over fifty years.

Bistrot is the model that best reflects the classic style of enameled metal chandeliers. Its signature flared shape makes it perfect for completing spaces with an **industrial style** or **Scandinavian-inspired atmosphere**, such as lofts or modern living rooms.

The 30-centimeter (11.8 inches) diameter is ideal for using this lamp shade in a **pendant light** placed over a bar counter or arranged in a series with other shades for a cohesive look.

Choose the finish that best suits your decor needs, and complete your pendant lamp with one of our E26 double ferrule sockets and a textile cable in the color of your choice from our wide range of options.