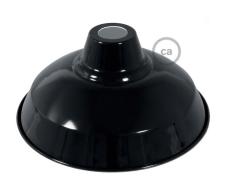

# **Product title:**

Bistrot Metal Lamp Shade | 11.81 Inches Diameter | E26 Socket

# **Product attributes:**

Finish: White, Black, Green

### **Product description:**

Bistrot E26 enamelled metal lamp shade - technical characteristics:

Material: painted metal.

Fitting: E26.

Width: 11.81 inches. Height: 5.91 inches.

Hole opening: 1.57 inches.