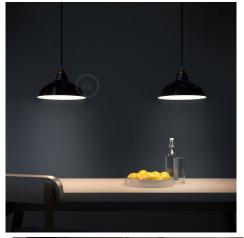

# **Product short description:**

The **enameled metal lamp** has been a staple in interior design for over fifty years.

Bistrot is the model that best reflects the classic style of enameled metal chandeliers. Its signature flared shape makes it perfect for completing spaces with an **industrial style** or **Scandinavian-inspired atmosphere**, such as lofts or modern living rooms.

The 30-centimeter (11.8 inches) diameter is ideal for using this lamp shade in a **pendant light** placed over a bar counter or arranged in a series with other shades for a cohesive look.

Choose the finish that best suits your decor needs, and complete your pendant lamp with one of our E26 double ferrule sockets and a textile cable in the color of your choice from our wide range of options.