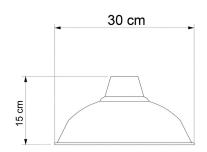

The 30-centimeter (11.8 inches) diameter is ideal for using this lamp shade in a **pendant light** placed over a bar counter or arranged in a series with other shades for a cohesive look.

Choose the finish that best suits your decor needs, and complete your pendant lamp with one of our E26 double ferrule sockets and a textile cable in the color of your choice from our wide range of options.

### **Product description:**

Bistrot E26 enamelled metal lamp shade - technical characteristics:

Material: painted metal.

Fitting: E26.

Width: 11.81 inches. Height: 5.91 inches.

Hole opening: 1.57 inches.