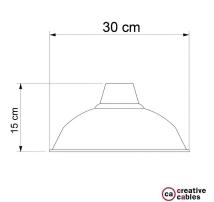

The 30-centimeter (11.8 inches) diameter is ideal for using this lamp shade in a **pendant light** placed over a bar counter or arranged in a series with other shades for a cohesive look.

Choose the finish that best suits your decor needs, and complete your pendant lamp with one of our E26 double ferrule sockets and a textile cable in the color of your choice from our wide range of options.

### **Product description:**

Bistrot E26 enamelled metal lamp shade - technical characteristics:

Material: painted metal.

Fitting: E26.

Width: 11.81 inches. Height: 5.91 inches.

Hole opening: 1.57 inches.