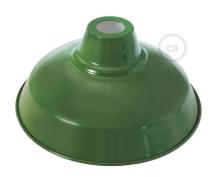

### **Product description:**

Bistrot E26 enamelled metal lamp shade - technical characteristics:

Material: painted metal.

Fitting: E26.

Width: 11.81 inches. Height: 5.91 inches.

Hole opening: 1.57 inches.