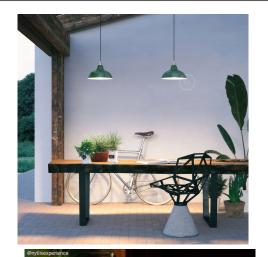

# **Product short description:**

The **enameled metal lamp** has been a staple in interior design for over fifty years.

Bistrot is the model that best reflects the classic style of enameled metal chandeliers. Its signature flared shape makes it perfect for completing spaces with an **industrial style** or **Scandinavian-inspired atmosphere**, such as lofts or modern living rooms.

The 30-centimeter (11.8 inches) diameter is ideal for using this lamp shade in a **pendant light** placed over a bar counter or arranged in a series with other shades for a cohesive look.

Choose the finish that best suits your decor needs, and complete your pendant lamp with one of our E26 double ferrule sockets and a textile cable in the color of your choice from our wide range of options.