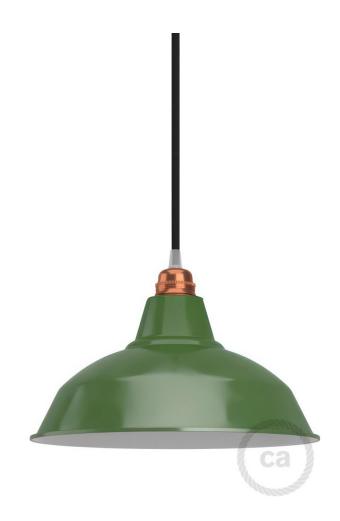

# **Product short description:**

The **enameled metal lamp** has been a staple in interior design for over fifty years.

Bistrot is the model that best reflects the classic style of enameled metal chandeliers. Its signature flared shape makes it perfect for completing spaces with an **industrial style** or **Scandinavian-inspired atmosphere**, such as lofts or modern living rooms.

The 30-centimeter (11.8 inches) diameter is ideal for using this lamp shade in a **pendant light** placed over a bar counter or arranged in a series with other shades for a cohesive look.

Choose the finish that best suits your decor needs, and complete your pendant lamp with one of our E26 double ferrule sockets and a textile cable in the color of your choice from our wide range of options.

### **Product description:**

Bistrot E26 enamelled metal lamp shade - technical characteristics:

Material: painted metal.

Fitting: E26.

Width: 11.81 inches. Height: 5.91 inches.

Hole opening: 1.57 inches.