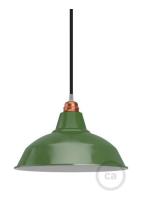

# **Product short description:**

The **enameled metal lamp** has been a staple in interior design for over fifty years.

Bistrot is the model that best reflects the classic style of enameled metal chandeliers. Its signature flared shape makes it perfect for completing spaces with an **industrial style** or **Scandinavian-inspired atmosphere**, such as lofts or modern living rooms.

The 30-centimeter (11.8 inches) diameter is ideal for using this lamp shade in a **pendant light** placed over a bar counter or arranged in a series with other shades for a cohesive look.

Choose the finish that best suits your decor needs, and complete your pendant lamp with one of our E26 double ferrule sockets and a textile cable in the color of your choice from our wide range of options.

### **Product description:**

Bistrot E26 enamelled metal lamp shade - technical characteristics:

Material: painted metal.

Fitting: E26.

Width: 11.81 inches. Height: 5.91 inches.

Hole opening: 1.57 inches.