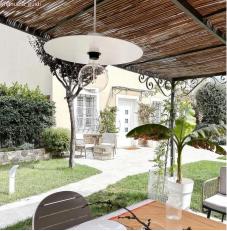

#### Product short description:

Simple and elegant, at the same time of great effect: Ellepi is the **oversize flat lamp shade** for suspension in painted iron, **100% proudly made in Italy**, showcasing the excellence of Italian craftsmanship..

Its essential lines and the possibility of having the **light bulb in full view** make this lamp shade ideal for creating suspension in series with other lamp shades or for **lighting large rooms**, such as lofts and living rooms.

Each of the available finishes will create a completely different effect in the environment you are furnishing: from minimal to industrial, passing through vintage, everyone will be satisfied thanks to the possibility to complete your installation with the components and the Creative-Cables 3x0,75 cables that best fit your needs.