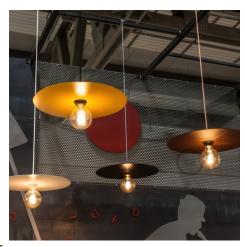

### Product attributes:

Finish: White, Black, Copper, Corten effect

Each of the available finishes will create a completely different effect in the environment you are furnishing: from minimal to industrial, passing through vintage, everyone will be satisfied thanks to the possibility to complete your installation with the components and the Creative-Cables 3x0,75 cables that best fit your needs.