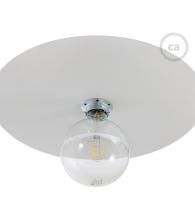

Its essential lines and the possibility of having the **light bulb in full view** make this lamp shade ideal for creating suspension in series with other lamp shades or for **lighting large rooms**, such as lofts and living rooms.

#### **Product description:**

Oversize Ellepi lamp shade in painted iron - technical characteristics:

Diameter: 15.75 inches Central hole: 1.57 inches Weight: 1.75 kg Material: Black painted iron 100% Made in Italy