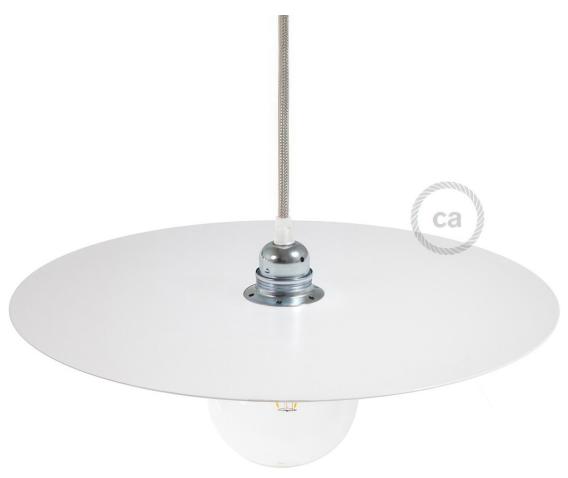

## **Product title:**

Ellepì Oversized Iron Pendant Shade | 15.75 Inches Diameter | Made in Italy

#### Product short description:

Simple and elegant, at the same time of great effect: Ellepi is the **oversize flat lamp shade** for suspension in painted iron, **100% proudly made in Italy**, showcasing the excellence of Italian craftsmanship..

#### **Product description:**

Oversize Ellepi lamp shade in painted iron - technical characteristics:

Diameter: 15.75 inches Central hole: 1.57 inches Weight: 1.75 kg Material: Black painted iron 100% Made in Italy