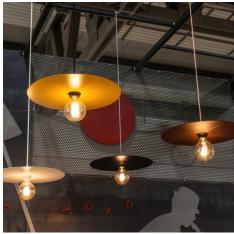

Its essential lines and the possibility of having the **light bulb in full view** make this lamp shade ideal for creating suspension in series with other lamp shades or for **lighting large rooms**, such as **lofts and living rooms**.

Each of the available finishes will create a completely different effect in the environment you are furnishing: from minimal to industrial, passing through vintage, everyone will be satisfied thanks to the possibility to complete your installation with the components and the Creative-Cables 3x0,75 cables that best fit your needs.