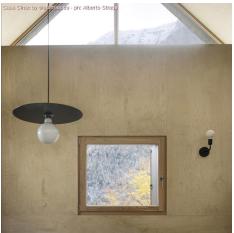

### **Product short description:**

Simple and elegant, at the same time of great effect: Ellepi is the **oversize flat lamp shade** for suspension in painted iron, **100% proudly made in Italy**, showcasing the excellence of Italian craftsmanship..

Its essential lines and the possibility of having the **light bulb in full view** make this lamp shade ideal for creating suspension in series with other lamp shades or for **lighting large rooms**, such as **lofts and living rooms**.

Each of the available finishes will create a completely different effect in the environment you are furnishing: from minimal to industrial, passing through vintage, everyone will be satisfied thanks to the possibility to complete your installation with the components and the Creative-Cables 3x0,75 cables that best fit your needs.