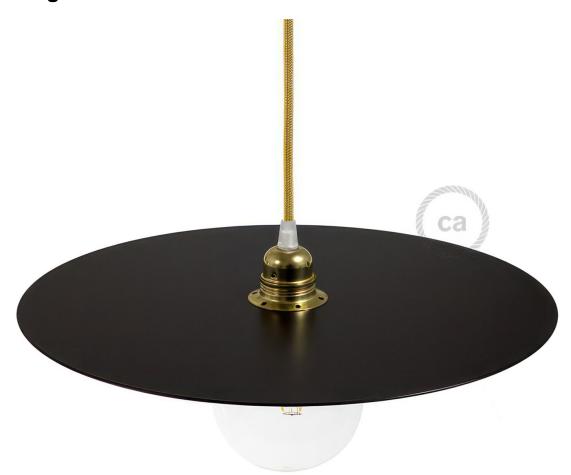

### **Product short description:**

Simple and elegant, at the same time of great effect: Ellepi is the **oversize flat lamp shade** for suspension in painted iron, **100% proudly made in Italy**, showcasing the excellence of Italian craftsmanship..

Its essential lines and the possibility of having the **light bulb in full view** make this lamp shade ideal for creating suspension in series with other lamp shades or for **lighting large rooms**, such as **lofts and living rooms**.

#### **Product description:**

Oversize Ellepi lamp shade in painted iron - technical characteristics:

Diameter: 15.75 inches Central hole: 1.57 inches

Weight: 1.75 kg

Material: Black painted iron

100% Made in Italy