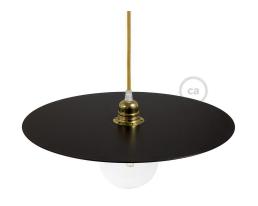

### **Product short description:**

Simple and elegant, at the same time of great effect: Ellepi is the **oversize flat lamp shade** for suspension in painted iron, **100% proudly made in Italy**, showcasing the excellence of Italian craftsmanship..

Its essential lines and the possibility of having the **light bulb in full view** make this lamp shade ideal for creating suspension in series with other lamp shades or for **lighting large rooms**, such as **lofts and living rooms**.

#### **Product description:**

Oversize Ellepi lamp shade in painted iron - technical characteristics:

Diameter: 15.75 inches Central hole: 1.57 inches

Weight: 1.75 kg

Material: Black painted iron

100% Made in Italy