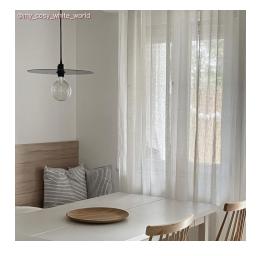

### **Product short description:**

Simple and elegant, at the same time of great effect: Ellepi is the **oversize flat lamp shade** for suspension in painted iron, **100% proudly made in Italy**, showcasing the excellence of Italian craftsmanship..

Its essential lines and the possibility of having the **light bulb in full view** make this lamp shade ideal for creating suspension in series with other lamp shades or for **lighting large rooms**, such as **lofts and living rooms**.

Each of the available finishes will create a completely different effect in the environment you are furnishing: from minimal to industrial, passing through vintage, everyone will be satisfied thanks to the possibility to complete your installation with the components and the Creative-Cables 3x0,75 cables that best fit your needs.