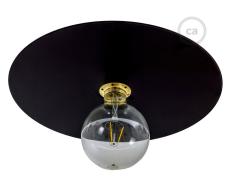

### **Product short description:**

Simple and elegant, at the same time of great effect: Ellepi is the **oversize flat lamp shade** for suspension in painted iron, **100% proudly made in Italy**, showcasing the excellence of Italian craftsmanship..

Its essential lines and the possibility of having the **light bulb in full view** make this lamp shade ideal for creating suspension in series with other lamp shades or for **lighting large rooms**, such as **lofts and living rooms**.

#### **Product description:**

Oversize Ellepi lamp shade in painted iron - technical characteristics:

Diameter: 15.75 inches Central hole: 1.57 inches

Weight: 1.75 kg

Material: Black painted iron

100% Made in Italy