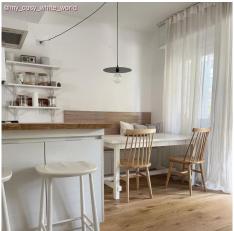

### **Product short description:**

Simple and elegant, at the same time of great effect: Ellepi is the **oversize flat lamp shade** for suspension in painted iron, **100% proudly made in Italy**, showcasing the excellence of Italian craftsmanship..

Its essential lines and the possibility of having the **light bulb in full view** make this lamp shade ideal for creating suspension in series with other lamp shades or for **lighting large rooms**, such as **lofts and living rooms**.

Each of the available finishes will create a completely different effect in the environment you are furnishing: from minimal to industrial, passing through vintage, everyone will be satisfied thanks to the possibility to complete your installation with the components and the Creative-Cables 3x0,75 cables that best fit your needs.