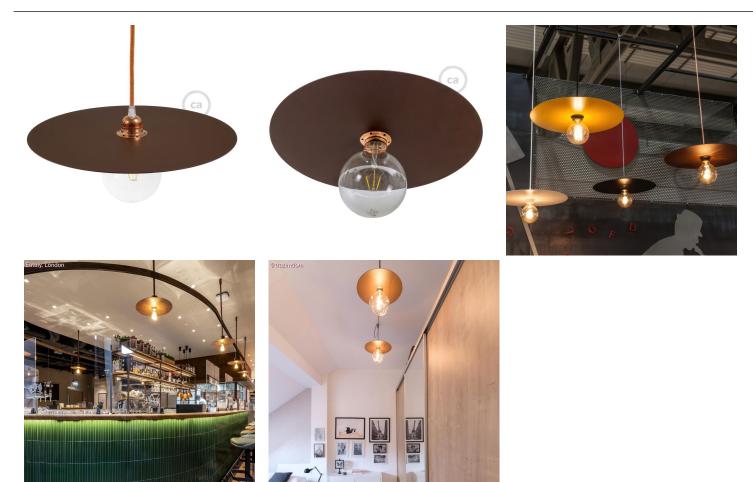

Each of the available finishes will create a completely different effect in the environment you are furnishing: from minimal to industrial, passing through vintage, everyone will be satisfied thanks to the possibility to complete your installation with the components and the Creative-Cables 3x0,75 cables that best fit your needs.

#### Product gallery: