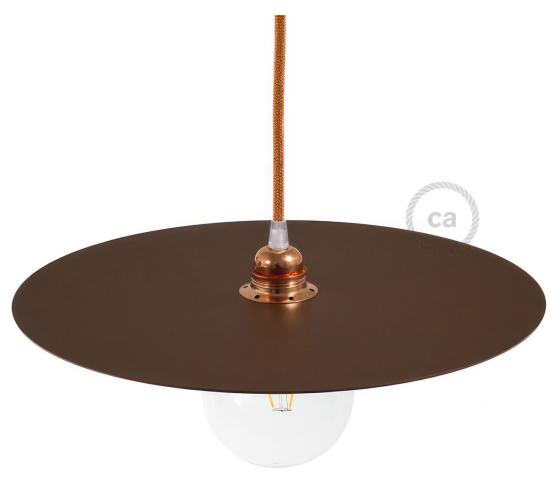

#### Product short description:

Simple and elegant, at the same time of great effect: Ellepi is the **oversize flat lamp shade** for suspension in painted iron, **100% proudly made in Italy**, showcasing the excellence of Italian craftsmanship..

Its essential lines and the possibility of having the **light bulb in full view** make this lamp shade ideal for creating suspension in series with other lamp shades or for **lighting large rooms**, such as lofts and living rooms.

#### **Product description:**

Oversize Ellepi lamp shade in painted iron - technical characteristics:

Diameter: 15.75 inches Central hole: 1.57 inches Weight: 1.75 kg Material: Black painted iron 100% Made in Italy