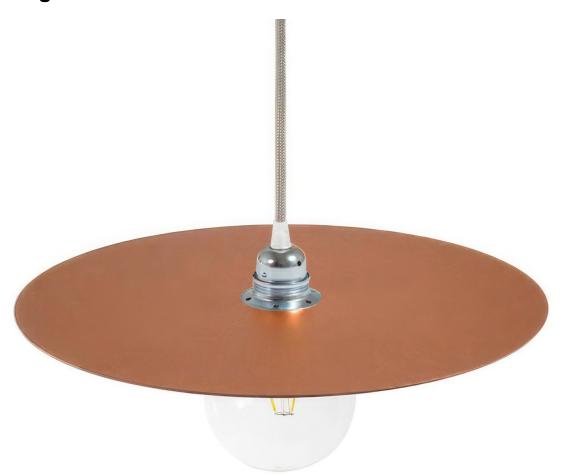

## **Product title:**

Ellepì Oversized Iron Pendant Shade | 15.75 Inches Diameter | Made in Italy

### **Product short description:**

Simple and elegant, at the same time of great effect: Ellepi is the **oversize flat lamp shade** for suspension in painted iron, **100% proudly made in Italy**, showcasing the excellence of Italian craftsmanship..

#### **Product description:**

Oversize Ellepi lamp shade in painted iron - technical characteristics:

Diameter: 15.75 inches Central hole: 1.57 inches

Weight: 1.75 kg

Material: Black painted iron

100% Made in Italy