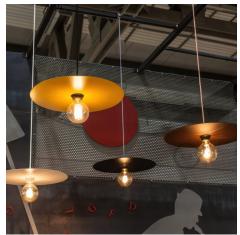

Its essential lines and the possibility of having the **light bulb in full view** make this lamp shade ideal for creating suspension in series with other lamp shades or for **lighting large rooms**, such as **lofts and living rooms**.

Each of the available finishes will create a completely different effect in the environment you are furnishing: from minimal to industrial, passing through vintage, everyone will be satisfied thanks to the possibility to complete your installation with the components and the Creative-Cables 3x0,75 cables that best fit your needs.