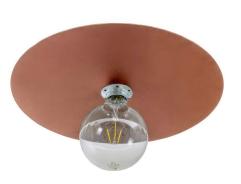

Its essential lines and the possibility of having the **light bulb in full view** make this lamp shade ideal for creating suspension in series with other lamp shades or for **lighting large rooms**, such as **lofts and living rooms**.

#### **Product description:**

Oversize Ellepi lamp shade in painted iron - technical characteristics:

Diameter: 15.75 inches Central hole: 1.57 inches

Weight: 1.75 kg

Material: Black painted iron

100% Made in Italy