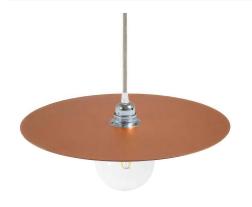

### **Product short description:**

Simple and elegant, at the same time of great effect: Ellepi is the **oversize flat lamp shade** for suspension in painted iron, **100% proudly made in Italy**, showcasing the excellence of Italian craftsmanship..

#### **Product description:**

Oversize Ellepi lamp shade in painted iron - technical characteristics:

Diameter: 15.75 inches Central hole: 1.57 inches

Weight: 1.75 kg

Material: Black painted iron

100% Made in Italy