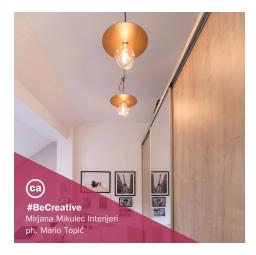

### **Product short description:**

Simple and elegant, at the same time of great effect: Ellepi is the **oversize flat lamp shade** for suspension in painted iron, **100% proudly made in Italy**, showcasing the excellence of Italian craftsmanship..

Its essential lines and the possibility of having the **light bulb in full view** make this lamp shade ideal for creating suspension in series with other lamp shades or for **lighting large rooms**, such as **lofts and living rooms**.

Each of the available finishes will create a completely different effect in the environment you are furnishing: from minimal to industrial, passing through vintage, everyone will be satisfied thanks to the possibility to complete your installation with the components and the Creative-Cables 3x0,75 cables that best fit your needs.