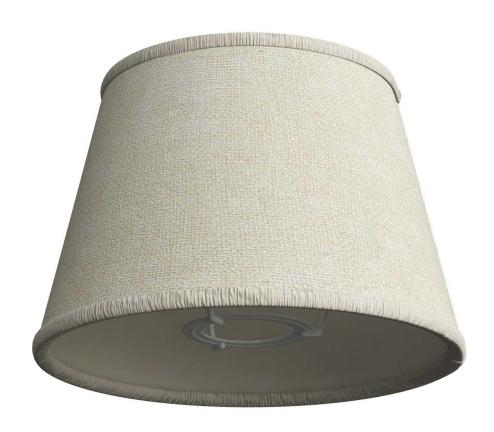

## **Product title:**

Impero Fabric Table Lamp Shade | E26 Socket | Made in Italy

### **Product short description:**

The Impero fabric lamp shade, with its **classical design** and **natural-tone materials** is the ideal complement for a table or wall lamp inspired by the timeless spirit of countryside homes.

Impero is **Manufactured entirely in Italy, a testament to artisanal Italian quality.**, in a workshop in Tuscany that has always been dedicated to the artisan production of lamp shades. The fabric is a natural jute fibre, rough to the touch, but ideal for shielding the light of the bulb with soft, neutral colors and diffusing it into any environment.

#### **Product description:**

Impero Fabric Lampshade - technical characteristics:

Material: fabric coating applied on PVC sheet to ensure consistency

Fitting: E26

Diameter: 7.87 inches Height: 5.12 inches 100% Made in Italy

#### **Product features:**

Material: Natural fibre

Fitting: E26