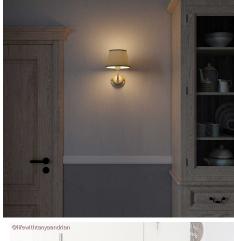

### **Product short description:**

The Impero fabric lamp shade, with its **classical design** and **natural-tone materials** is the ideal complement for a table or wall lamp inspired by the timeless spirit of countryside homes.

Choose the finish that best suits your decorating needs and create your new lamp with the components, accessories, bulbs and fabric-covered cables from the Creative-Cables catalogue.

Attention! Bulb and socket NOT included