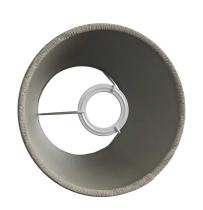

#### **Product description:**

Impero Fabric Lampshade - technical characteristics:

Material: fabric coating applied on PVC sheet to ensure consistency

Fitting: E26

Diameter: 7.87 inches Height: 5.12 inches 100% Made in Italy

#### **Product features:**

Material: Natural fibre

Fitting: E26