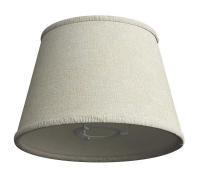

## **Product title:**

Impero Fabric Table Lamp Shade | E26 Socket | Made in Italy

### **Product short description:**

The Impero fabric lamp shade, with its **classical design** and **natural-tone materials** is the ideal complement for a table or wall lamp inspired by the timeless spirit of countryside homes.

#### **Product description:**

Impero Fabric Lampshade - technical characteristics:

Material: fabric coating applied on PVC sheet to ensure consistency

Fitting: E26

Diameter: 7.87 inches Height: 5.12 inches 100% Made in Italy