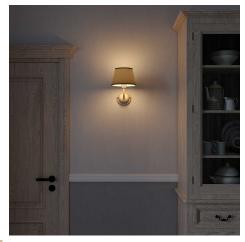

### **Product short description:**

The Impero fabric lamp shade, with its **classical design** and **natural-tone materials** is the ideal complement for a table or wall lamp inspired by the timeless spirit of countryside homes.

Choose the finish that best suits your decorating needs and create your new lamp with the components, accessories, bulbs and fabric-covered cables from the Creative-Cables catalogue.

Attention! Bulb and socket NOT included