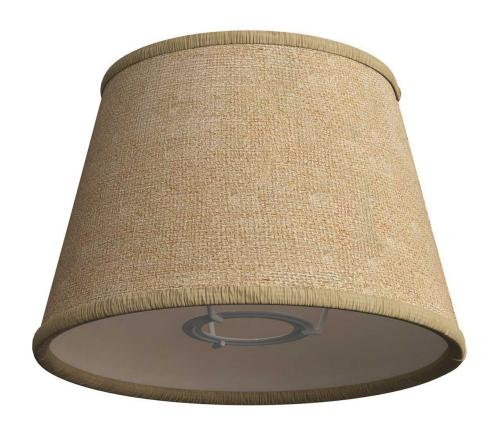

## **Product title:**

Impero Fabric Table Lamp Shade | E26 Socket | Made in Italy

### **Product short description:**

The Impero fabric lamp shade, with its **classical design** and **natural-tone materials** is the ideal complement for a table or wall lamp inspired by the timeless spirit of countryside homes.

Impero is **Manufactured entirely in Italy, a testament to artisanal Italian quality.**, in a workshop in Tuscany that has always been dedicated to the artisan production of lamp shades. The fabric is a natural jute fibre, rough to the touch, but ideal for shielding the light of the bulb with soft, neutral colors and diffusing it into any environment.

#### **Product description:**

Impero Fabric Lampshade - technical characteristics:

Material: fabric coating applied on PVC sheet to ensure consistency

Fitting: E26

Diameter: 7.87 inches Height: 5.12 inches 100% Made in Italy