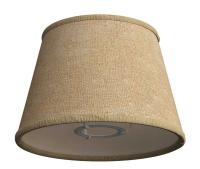

## **Product title:**

Impero Fabric Table Lamp Shade | E26 Socket | Made in Italy

#### **Product description:**

Impero Fabric Lampshade - technical characteristics:

Material: fabric coating applied on PVC sheet to ensure consistency

Fitting: E26

Diameter: 7.87 inches Height: 5.12 inches 100% Made in Italy