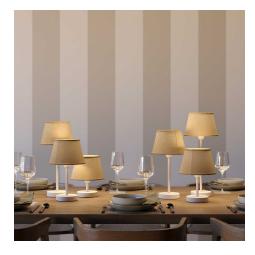

## **Product title:**

Impero Fabric Table Lamp Shade | E26 Socket | Made in Italy

### **Product short description:**

The Impero fabric lamp shade, with its **classical design** and **natural-tone materials** is the ideal complement for a table or wall lamp inspired by the timeless spirit of countryside homes.

Impero is **Manufactured entirely in Italy, a testament to artisanal Italian quality.**, in a workshop in Tuscany that has always been dedicated to the artisan production of lamp shades. The fabric is a natural jute fibre, rough to the touch, but ideal for shielding the light of the bulb with soft, neutral colors and diffusing it into any environment.

Choose the finish that best suits your decorating needs and create your new lamp with the components, accessories, bulbs and fabric-covered cables from the Creative-Cables catalogue.

Attention! Bulb and socket NOT included

#### **Product description:**

Impero Fabric Lampshade - technical characteristics:

Material: fabric coating applied on PVC sheet to ensure consistency

Fitting: E26

Diameter: 7.87 inches Height: 5.12 inches 100% Made in Italy

#### **Product features:**

Material: Natural fibre

Fitting: E26