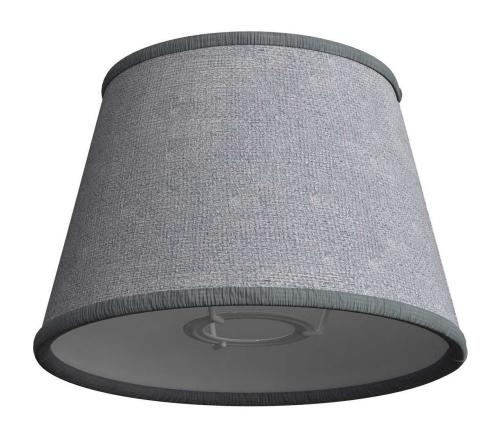

### **Product short description:**

The Impero fabric lamp shade, with its **classical design** and **natural-tone materials** is the ideal complement for a table or wall lamp inspired by the timeless spirit of countryside homes.

Impero is **Manufactured entirely in Italy, a testament to artisanal Italian quality.**, in a workshop in Tuscany that has always been dedicated to the artisan production of lamp shades. The fabric is a natural jute fibre, rough to the touch, but ideal for shielding the light of the bulb with soft, neutral colors and diffusing it into any environment.

#### **Product description:**

Impero Fabric Lampshade - technical characteristics:

Material: fabric coating applied on PVC sheet to ensure consistency

Fitting: E26

Diameter: 7.87 inches Height: 5.12 inches 100% Made in Italy