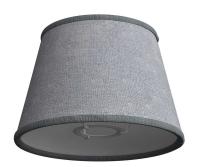

### **Product short description:**

The Impero fabric lamp shade, with its **classical design** and **natural-tone materials** is the ideal complement for a table or wall lamp inspired by the timeless spirit of countryside homes.

Impero is **Manufactured entirely in Italy, a testament to artisanal Italian quality.**, in a workshop in Tuscany that has always been dedicated to the artisan production of lamp shades. The fabric is a natural jute fibre, rough to the touch, but ideal for shielding the light of the bulb with soft, neutral colors and diffusing it into any environment.

#### **Product description:**

Impero Fabric Lampshade - technical characteristics:

Material: fabric coating applied on PVC sheet to ensure consistency

Fitting: E26

Diameter: 7.87 inches Height: 5.12 inches 100% Made in Italy