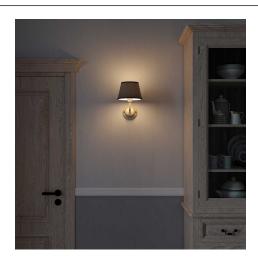

### **Product short description:**

The Impero fabric lamp shade, with its **classical design** and **natural-tone materials** is the ideal complement for a table or wall lamp inspired by the timeless spirit of countryside homes.

Choose the finish that best suits your decorating needs and create your new lamp with the components, accessories, bulbs and fabric-covered cables from the Creative-Cables catalogue.

Attention! Bulb and socket NOT included