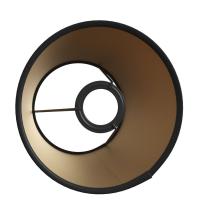

#### **Product description:**

Impero Fabric Lampshade - technical characteristics:

Material: fabric coating applied on PVC sheet to ensure consistency

Fitting: E26

Diameter: 7.87 inches Height: 5.12 inches 100% Made in Italy

#### **Product features:**

Material: Natural fibre

Fitting: E26