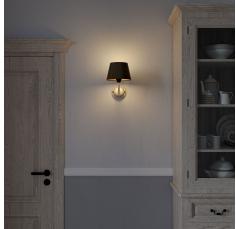

### **Product short description:**

The Impero fabric lamp shade, with its **classical design** and **natural-tone materials** is the ideal complement for a table or wall lamp inspired by the timeless spirit of countryside homes.

Impero is **Manufactured entirely in Italy, a testament to artisanal Italian quality.**, in a workshop in Tuscany that has always been dedicated to the artisan production of lamp shades. The fabric is a natural jute fibre, rough to the touch, but ideal for shielding the light of the bulb with soft, neutral colors and diffusing it into any environment.