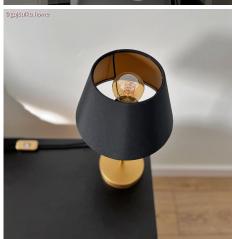

## **Product title:**

Impero Fabric Table Lamp Shade | E26 Socket | Made in Italy

### **Product short description:**

The Impero fabric lamp shade, with its **classical design** and **natural-tone materials** is the ideal complement for a table or wall lamp inspired by the timeless spirit of countryside homes.

Impero is **Manufactured entirely in Italy, a testament to artisanal Italian quality.**, in a workshop in Tuscany that has always been dedicated to the artisan production of lamp shades. The fabric is a natural jute fibre, rough to the touch, but ideal for shielding the light of the bulb with soft, neutral colors and diffusing it into any environment.

#### **Product description:**

Impero Fabric Lampshade - technical characteristics:

Material: fabric coating applied on PVC sheet to ensure consistency

Fitting: E26

Diameter: 7.87 inches Height: 5.12 inches 100% Made in Italy