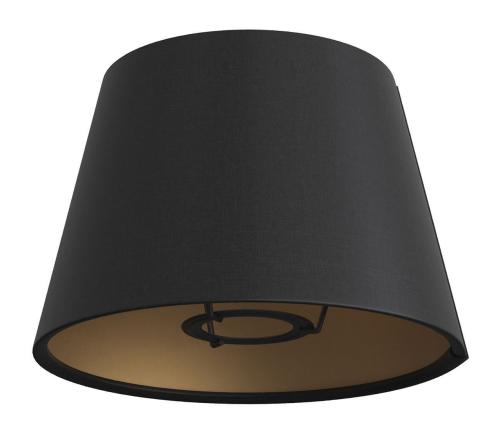

## **Product title:**

Impero Fabric Table Lamp Shade | E26 Socket | Made in Italy

### **Product short description:**

The Impero fabric lamp shade, with its **classical design** and **natural-tone materials** is the ideal complement for a table or wall lamp inspired by the timeless spirit of countryside homes.

#### **Product description:**

Impero Fabric Lampshade - technical characteristics:

Material: fabric coating applied on PVC sheet to ensure consistency

Fitting: E26

Diameter: 7.87 inches Height: 5.12 inches 100% Made in Italy