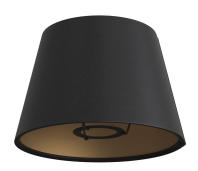

## **Product title:**

Impero Fabric Table Lamp Shade | E26 Socket | Made in Italy

#### **Product description:**

Impero Fabric Lampshade - technical characteristics:

Material: fabric coating applied on PVC sheet to ensure consistency

Fitting: E26

Diameter: 7.87 inches Height: 5.12 inches 100% Made in Italy