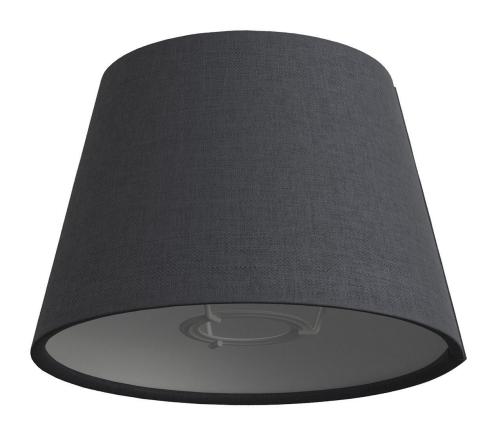

## **Product title:**

Impero Fabric Table Lamp Shade | E26 Socket | Made in Italy

### **Product short description:**

The Impero fabric lamp shade, with its **classical design** and **natural-tone materials** is the ideal complement for a table or wall lamp inspired by the timeless spirit of countryside homes.

#### **Product description:**

Impero Fabric Lampshade - technical characteristics:

Material: fabric coating applied on PVC sheet to ensure consistency

Fitting: E26

Diameter: 7.87 inches Height: 5.12 inches 100% Made in Italy