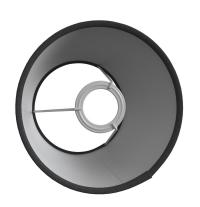

#### **Product description:**

Impero Fabric Lampshade - technical characteristics:

Material: fabric coating applied on PVC sheet to ensure consistency

Fitting: E26

Diameter: 7.87 inches Height: 5.12 inches 100% Made in Italy

#### **Product features:**

Material: Natural fibre

Fitting: E26