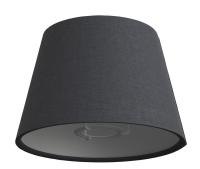

## **Product title:**

Impero Fabric Table Lamp Shade | E26 Socket | Made in Italy

#### **Product description:**

Impero Fabric Lampshade - technical characteristics:

Material: fabric coating applied on PVC sheet to ensure consistency

Fitting: E26

Diameter: 7.87 inches Height: 5.12 inches 100% Made in Italy