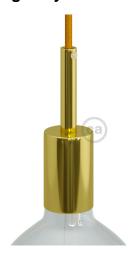

# **Product short description:**

This E26 metallic socket kit with 7 cm cable clamp is ideally suitable for wall, table or ceiling lamps.

The durable cylindrical bulb fitting works in many environments, We recommend this item for minimal, nordic, industrial or classic and you'll find the perfect metallic finish to suit your needs. The 7 cm cable clamp completes the decorative impact of this item.

This cylindrical metal E26 socket kit is the choice of those who prefer simplicity that highlights the attractiveness of the bulb and enjoy the appearance of a metal finish.

To configure and complement your cylindrical metal E26 socket kit: