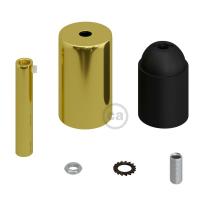

## **Product description:**

Cylinder socket kit consisting of an E26 socket with a 7 cm cylindrical metal cable clamp, ideal for use with your favourite textile cable and ceiling rose (purchased separately).

Technical specifications cylinder socket kit.

Diameter: 42 mm. Height: 62 mm.

Hole diameter: 10 mm.

Material: metal.

Technical specifications round cable clamps.

Cap dimensions: diameter 13 mm - height 70 mm.

Cap material: metal.

Threaded tube dimensions: diameter M10x1 - height 15 mm.

Threaded tube material: metal.

UL Listed: E190302