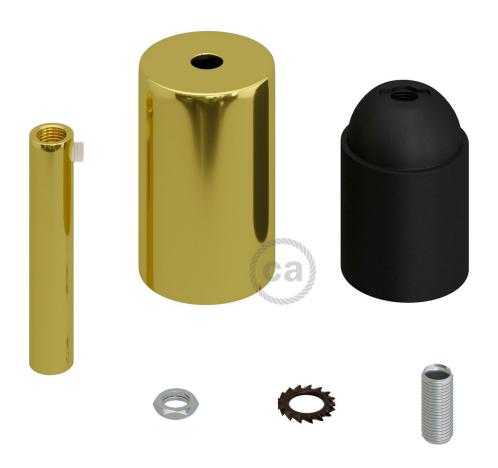

## **Product description:**

Cylinder socket kit consisting of an E26 socket with a 7 cm cylindrical metal cable clamp, ideal for use with your favourite textile cable and ceiling rose (purchased separately).

Technical specifications cylinder socket kit.

Diameter: 42 mm. Height: 62 mm.

Hole diameter: 10 mm.

Material: metal.

Technical specifications round cable clamps.

Cap dimensions: diameter 13 mm - height 70 mm.

Cap material: metal.

Threaded tube dimensions: diameter M10x1 - height 15 mm.

Threaded tube material: metal.

UL Listed: E190302