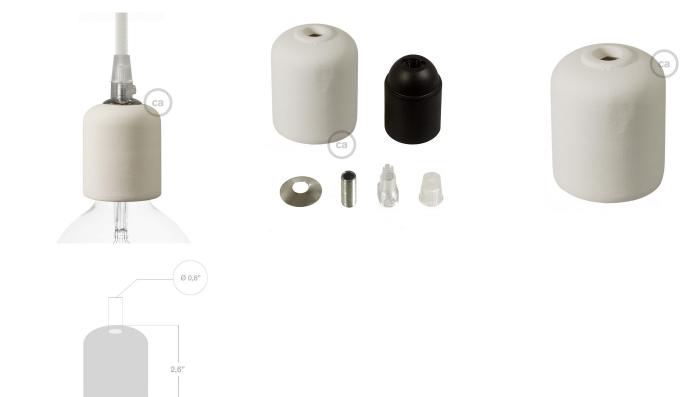

### **Product description:**

Handmade and enameled in Italy. Each object is unique, with small differences due to the manual production process.

Kit consists of:

- 1 E26 thermoplastic socket,
- 1 Ceramic cup,
- 1 Threaded tube,
- 1 Complete transparent cable clamp.

Dimensions Diameter: 2 - 1/8 inches (54 mm) Height 2 - 5/8 inches (66 mm)

UL Listed: E190302

Note that the interior light bulb socket has a built-in locking safety device that does not allow you to unscrew it once assembled. (This is to protect you from electric shock.) We ship all our light sockets

### **Product gallery:**

Ø 1,7"