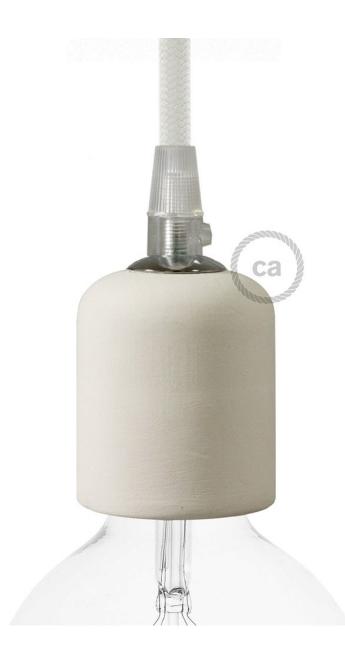

### Product short description:

These ceramic light socket kits are made by artisans just outside of Venice, Italy. They are handpainted and glazed. Each of these lamp parts is unique, with slight differences due to the manual manufacturing process.

### **Product description:**

Handmade and enameled in Italy. Each object is unique, with small differences due to the manual production process.

Kit consists of:

- 1 E26 thermoplastic socket,
- 1 Ceramic cup,
- 1 Threaded tube,
- 1 Complete transparent cable clamp.

Dimensions Diameter: 2 - 1/8 inches (54 mm) Height 2 - 5/8 inches (66 mm)

UL Listed: E190302

Note that the interior light bulb socket has a built-in locking safety device that does not allow you to unscrew it once assembled. (This is to protect you from electric shock.) We ship all our light sockets