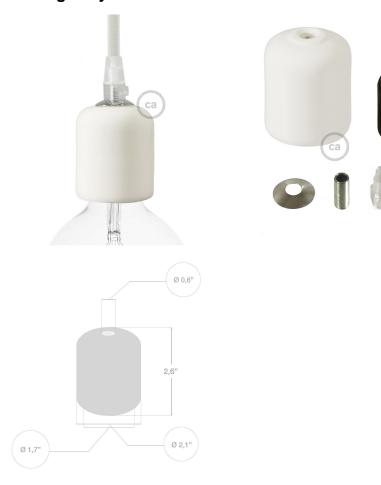

#### **Product description:**

Handmade and enameled in Italy. Each object is unique, with small differences due to the manual production process.

Kit consists of:

- 1 E26 thermoplastic socket,
- 1 Ceramic cup,
- 1 Threaded tube.
- 1 Complete transparent cable clamp.

**Dimensions** 

Diameter: 2 - 1/8 inches (54 mm) Height 2 - 5/8 inches (66 mm)

UL Listed: E190302

Note that the interior light bulb socket has a built-in locking safety device that does not allow you to unscrew it once assembled. (This is to protect you from electric shock.)
We ship all our light sockets