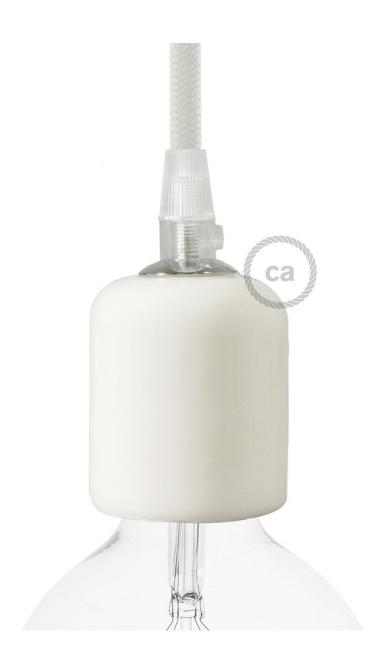

#### **Product short description:**

These ceramic light socket kits are made by artisans just outside of Venice, Italy. They are handpainted and glazed. Each of these lamp parts is unique, with slight differences due to the manual manufacturing process.

#### **Product description:**

Handmade and enameled in Italy. Each object is unique, with small differences due to the manual production process.

Kit consists of:

- 1 E26 thermoplastic socket,
- 1 Ceramic cup,
- 1 Threaded tube.
- 1 Complete transparent cable clamp.