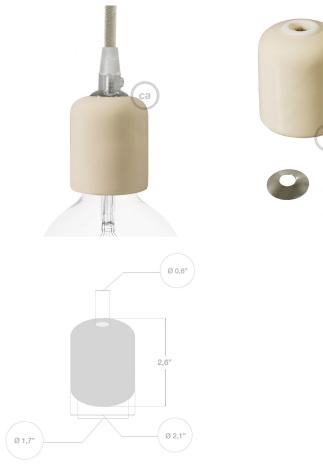

#### **Product description:**

Handmade and enameled in Italy. Each object is unique, with small differences due to the manual production process.

Kit consists of:

- 1 E26 thermoplastic socket,
- 1 Ceramic cup,
- 1 Threaded tube.
- 1 Complete transparent cable clamp.

**Dimensions** 

Diameter: 2 - 1/8 inches (54 mm) Height 2 - 5/8 inches (66 mm)

UL Listed: E190302

Note that the interior light bulb socket has a built-in locking safety device that does not allow you to unscrew it once assembled. (This is to protect you from electric shock.)
We ship all our light sockets