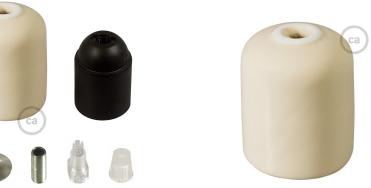

#### **Product description:**

Handmade and enameled in Italy. Each object is unique, with small differences due to the manual production process.

Kit consists of:

- 1 E26 thermoplastic socket,
- 1 Ceramic cup,
- 1 Threaded tube.
- 1 Complete transparent cable clamp.

#### **Product features:**

Material: Ceramic

Ferrule: No Fitting: E26