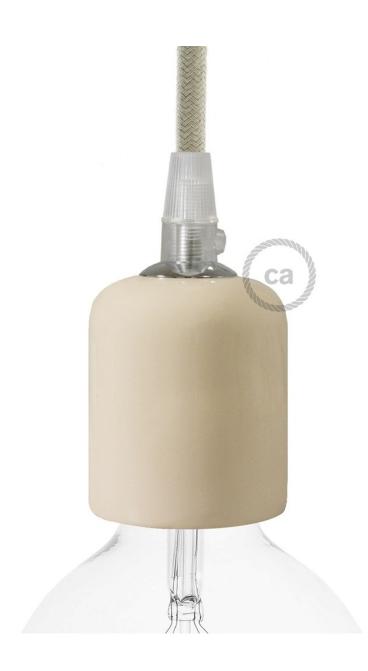

### **Product short description:**

These ceramic light socket kits are made by artisans just outside of Venice, Italy. They are handpainted and glazed. Each of these lamp parts is unique, with slight differences due to the manual manufacturing process.

#### **Product description:**

Handmade and enameled in Italy. Each object is unique, with small differences due to the manual production process.

Kit consists of:

- 1 E26 thermoplastic socket,
- 1 Ceramic cup,
- 1 Threaded tube.
- 1 Complete transparent cable clamp.

**Dimensions** 

Diameter: 2 - 1/8 inches (54 mm) Height 2 - 5/8 inches (66 mm)

UL Listed: E190302

Note that the interior light bulb socket has a built-in locking safety device that does not allow you to unscrew it once assembled. (This is to protect you from electric shock.)
We ship all our light sockets