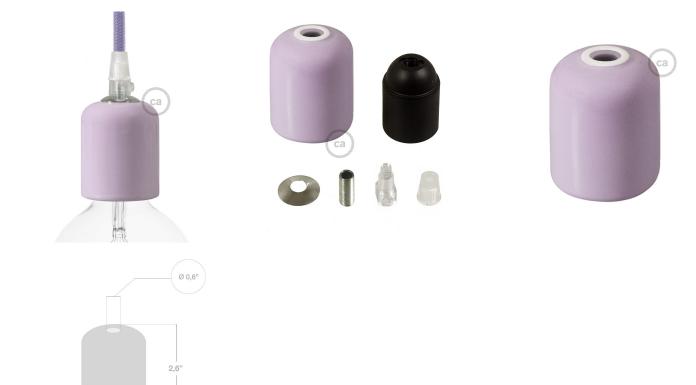

### **Product description:**

Handmade and enameled in Italy. Each object is unique, with small differences due to the manual production process.

Kit consists of:

- 1 E26 thermoplastic socket,
- 1 Ceramic cup,
- 1 Threaded tube,
- 1 Complete transparent cable clamp.

Dimensions Diameter: 2 - 1/8 inches (54 mm) Height 2 - 5/8 inches (66 mm)

UL Listed: E190302

Note that the interior light bulb socket has a built-in locking safety device that does not allow you to unscrew it once assembled. (This is to protect you from electric shock.) We ship all our light sockets