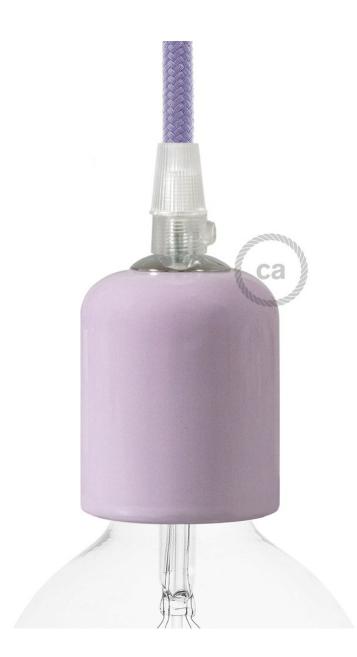

### Product short description:

These ceramic light socket kits are made by artisans just outside of Venice, Italy. They are handpainted and glazed. Each of these lamp parts is unique, with slight differences due to the manual manufacturing process.

### **Product description:**

Handmade and enameled in Italy. Each object is unique, with small differences due to the manual production process.

Kit consists of:

- 1 E26 thermoplastic socket,
- 1 Ceramic cup,
- 1 Threaded tube,
- 1 Complete transparent cable clamp.