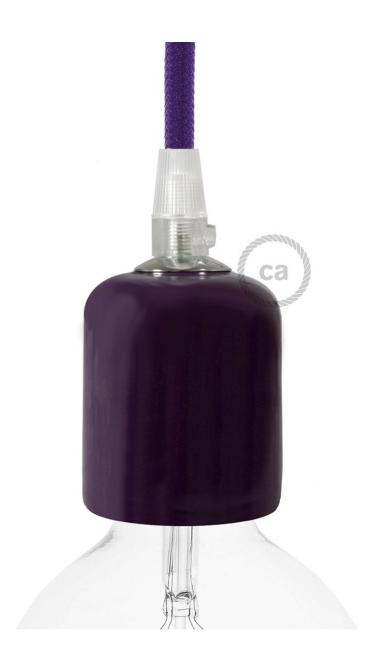

### Product short description:

These ceramic light socket kits are made by artisans just outside of Venice, Italy. They are handpainted and glazed. Each of these lamp parts is unique, with slight differences due to the manual manufacturing process.

### **Product description:**

Handmade and enameled in Italy. Each object is unique, with small differences due to the manual production process.

Kit consists of:

- 1 E26 thermoplastic socket,
- 1 Ceramic cup,
- 1 Threaded tube,
- 1 Complete transparent cable clamp.