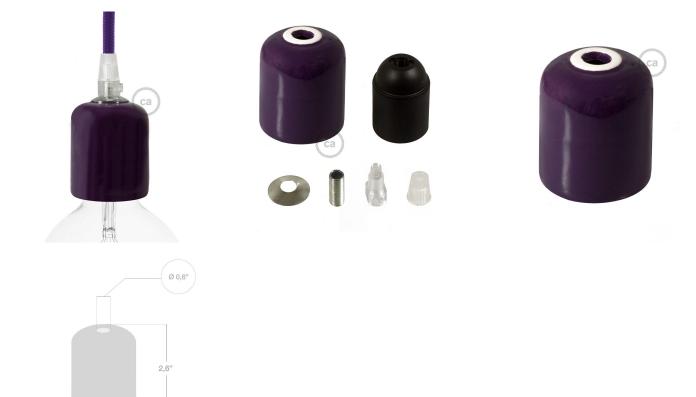

### **Product description:**

Handmade and enameled in Italy. Each object is unique, with small differences due to the manual production process.

Kit consists of:

- 1 E26 thermoplastic socket,
- 1 Ceramic cup,
- 1 Threaded tube,
- 1 Complete transparent cable clamp.

Dimensions Diameter: 2 - 1/8 inches (54 mm) Height 2 - 5/8 inches (66 mm)

UL Listed: E190302

Note that the interior light bulb socket has a built-in locking safety device that does not allow you to unscrew it once assembled. (This is to protect you from electric shock.) We ship all our light sockets