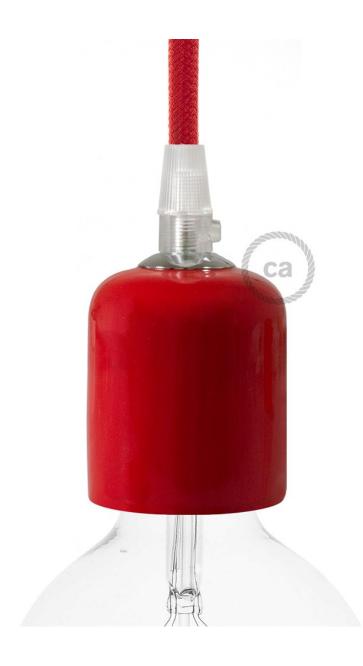

#### **Product short description:**

These ceramic light socket kits are made by artisans just outside of Venice, Italy. They are handpainted and glazed. Each of these lamp parts is unique, with slight differences due to the manual manufacturing process.

#### **Product description:**

Handmade and enameled in Italy. Each object is unique, with small differences due to the manual production process.

Kit consists of:

- 1 E26 thermoplastic socket,
- 1 Ceramic cup,
- 1 Threaded tube.
- 1 Complete transparent cable clamp.

**Dimensions** 

Diameter: 2 - 1/8 inches (54 mm) Height 2 - 5/8 inches (66 mm)

UL Listed: E190302

Note that the interior light bulb socket has a built-in locking safety device that does not allow you to unscrew it once assembled. (This is to protect you from electric shock.)
We ship all our light sockets