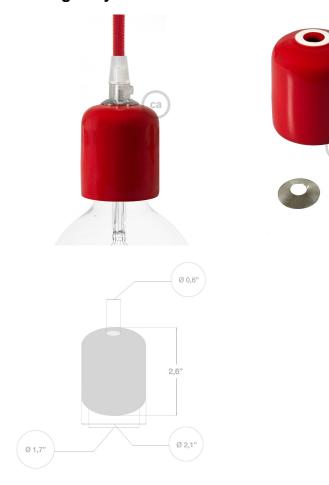

#### **Product description:**

Handmade and enameled in Italy. Each object is unique, with small differences due to the manual production process.

Kit consists of:

- 1 E26 thermoplastic socket,
- 1 Ceramic cup,
- 1 Threaded tube.
- 1 Complete transparent cable clamp.

**Dimensions** 

Diameter: 2 - 1/8 inches (54 mm) Height 2 - 5/8 inches (66 mm)

UL Listed: E190302

Note that the interior light bulb socket has a built-in locking safety device that does not allow you to unscrew it once assembled. (This is to protect you from electric shock.)
We ship all our light sockets