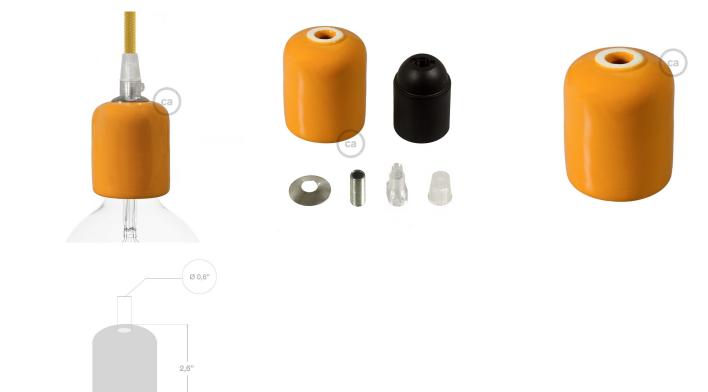

### **Product description:**

Handmade and enameled in Italy. Each object is unique, with small differences due to the manual production process.

Kit consists of:

- 1 E26 thermoplastic socket,
- 1 Ceramic cup,
- 1 Threaded tube,
- 1 Complete transparent cable clamp.

Dimensions Diameter: 2 - 1/8 inches (54 mm) Height 2 - 5/8 inches (66 mm)

UL Listed: E190302

Note that the interior light bulb socket has a built-in locking safety device that does not allow you to unscrew it once assembled. (This is to protect you from electric shock.) We ship all our light sockets