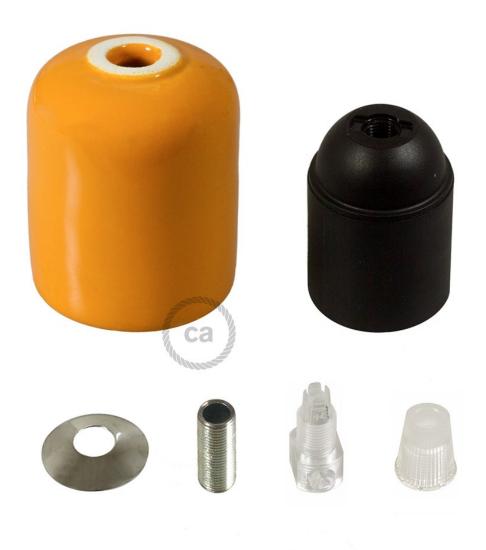

### **Product description:**

Handmade and enameled in Italy. Each object is unique, with small differences due to the manual production process.

Kit consists of:

- 1 E26 thermoplastic socket,
- 1 Ceramic cup,
- 1 Threaded tube,
- 1 Complete transparent cable clamp.

#### **Product features:**

Material: Ceramic Ferrule: No Fitting: E26