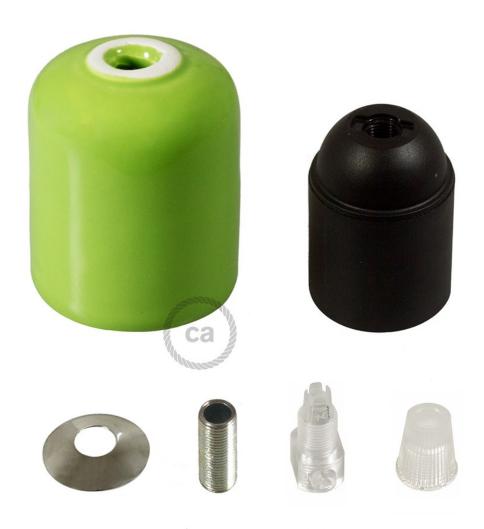

#### **Product short description:**

These ceramic light socket kits are made by artisans just outside of Venice, Italy. They are handpainted and glazed. Each of these lamp parts is unique, with slight differences due to the manual manufacturing process.

#### **Product description:**

Handmade and enameled in Italy. Each object is unique, with small differences due to the manual production process.

Kit consists of:

- 1 E26 thermoplastic socket,
- 1 Ceramic cup,
- 1 Threaded tube.
- 1 Complete transparent cable clamp.

#### **Product features:**

Material: Ceramic

Ferrule: No Fitting: E26