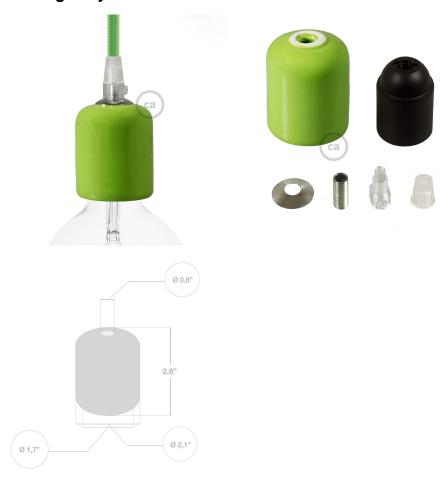

#### **Product short description:**

These ceramic light socket kits are made by artisans just outside of Venice, Italy. They are handpainted and glazed. Each of these lamp parts is unique, with slight differences due to the manual manufacturing process.

#### **Product description:**

Handmade and enameled in Italy. Each object is unique, with small differences due to the manual production process.

Kit consists of:

- 1 E26 thermoplastic socket,
- 1 Ceramic cup,
- 1 Threaded tube.
- 1 Complete transparent cable clamp.

**Dimensions** 

Diameter: 2 - 1/8 inches (54 mm) Height 2 - 5/8 inches (66 mm)

UL Listed: E190302

Note that the interior light bulb socket has a built-in locking safety device that does not allow you to unscrew it once assembled. (This is to protect you from electric shock.)
We ship all our light sockets