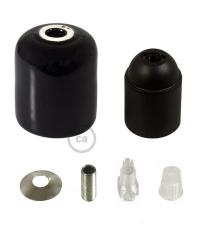

#### **Product description:**

Handmade and enameled in Italy. Each object is unique, with small differences due to the manual production process.

Kit consists of:

- 1 E26 thermoplastic socket,
- 1 Ceramic cup,
- 1 Threaded tube.
- 1 Complete transparent cable clamp.