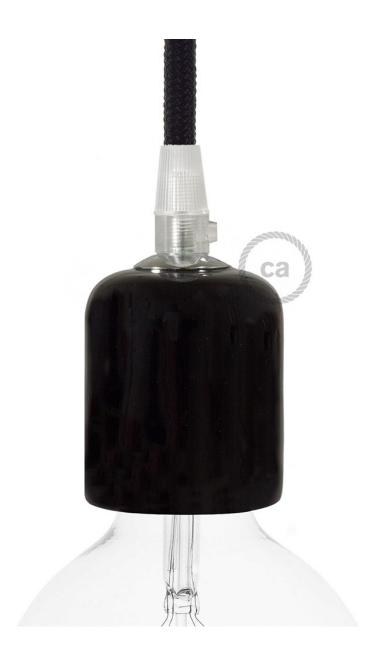

### **Product short description:**

These ceramic light socket kits are made by artisans just outside of Venice, Italy. They are handpainted and glazed. Each of these lamp parts is unique, with slight differences due to the manual manufacturing process.

#### **Product description:**

Handmade and enameled in Italy. Each object is unique, with small differences due to the manual production process.

Kit consists of:

- 1 E26 thermoplastic socket,
- 1 Ceramic cup,
- 1 Threaded tube.
- 1 Complete transparent cable clamp.