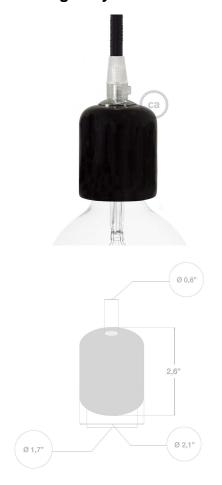

**Dimensions** 

Diameter: 2 - 1/8 inches (54 mm) Height 2 - 5/8 inches (66 mm)

UL Listed: E190302

Note that the interior light bulb socket has a built-in locking safety device that does not allow you to unscrew it once assembled. (This is to protect you from electric shock.)
We ship all our light sockets