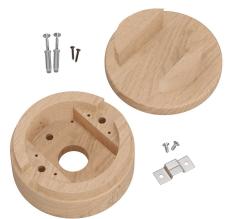

This piece is craftmade in Italy in our small workshop from Italian poplar. The natural wood can be painted or stained to whatever color you wish.

What's in the box? Included is the two-piece 5" diameter wooden canopy with 2 wood screws for attachment to your ceiling, 2 screws for attaching the two pieces of the canopy together, and a small metal fairlead, wooden dowel and 2 screws for blocking one hole of the canopy if needed.

Note that the canopy has two holes coming from each side. Due to this you can use it two attach two different string light cables going out in different directions if you desire. Or you can simply use the included dowel to "plug" one of the holes.