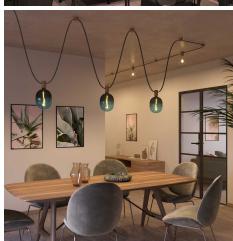

## **Product short description:**

This 5" diameter wooden canopy cover is used in our Filé system and made for use with our custom string light cables. It attaches and covers your junction box where the power connection comes in. Use this if you want to use our string lights indoors but hard-wired to the power, instead of using a two-prong plug.

This product is one of the base components in our Filé system. It can be matched up with other Filé components (wooden wall fairlead, wooden string light holder, and terminal block) and our string light cables to create your own originally designed wall or ceiling lights.