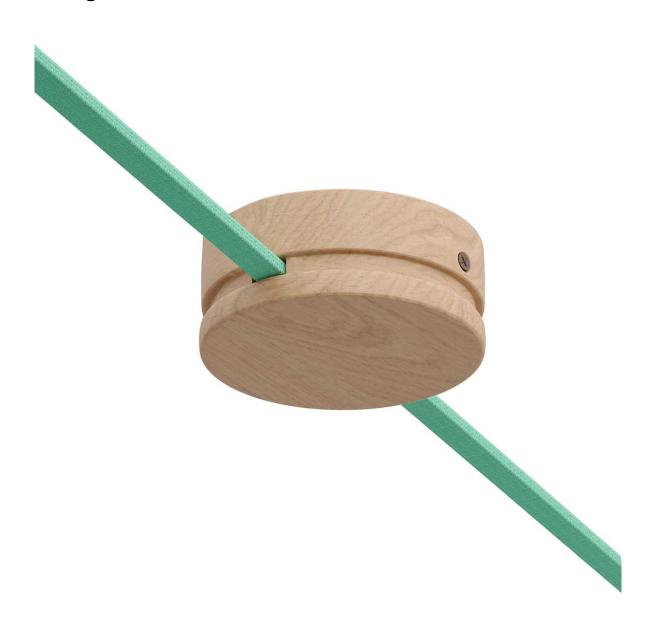

## **Product short description:**

This 5" diameter wooden canopy cover is used in our Filé system and made for use with our custom string light cables. It attaches and covers your junction box where the power connection comes in. Use this if you want to use our string lights indoors but hard-wired to the power, instead of using a two-prong plug.

Note that the canopy has two holes coming from each side. Due to this you can use it two attach two different string light cables going out in different directions if you desire. Or you can simply use the included dowel to "plug" one of the holes.