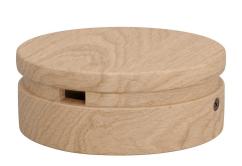

## **Product short description:**

This 5" diameter wooden canopy cover is used in our Filé system and made for use with our custom string light cables. It attaches and covers your junction box where the power connection comes in. Use this if you want to use our string lights indoors but hard-wired to the power, instead of using a two-prong plug.

#### **Product description:**

Dimensions: Height 1.57" & Diameter 5"