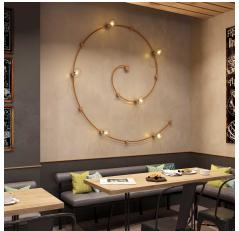

## **Product short description:**

This 5" diameter wooden canopy cover is used in our Filé system and made for use with our custom string light cables. It attaches and covers your junction box where the power connection comes in. Use this if you want to use our string lights indoors but hard-wired to the power, instead of using a two-prong plug.

This product is one of the base components in our Filé system. It can be matched up with other Filé components (wooden wall fairlead, wooden string light holder, and terminal block) and our string light cables to create your own originally designed wall or ceiling lights.

Note that the canopy has two holes coming from each side. Due to this you can use it two attach two different string light cables going out in different directions if you desire. Or you can simply use the included dowel to "plug" one of the holes.