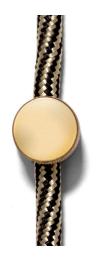

#### **Product short description:**

The Saré metal fairlead clips work great for running cords and cables along walls or ceilings. The Polished Brass finish creates a sleek, elegant look that helps exposed cables feel more built-in. Since this ceiling or wall fairlead has an adjustable screw closure, it is suitable for both <u>round</u> and <u>twisted</u> cables. (Our outdoor and extension cords are not compatible.)

These are solid aluminum and come complete with an embossed knurled grip on the cap. The Saré metal fairlead is available in multiple finishes that match within the Creative Cables range of lamp parts, so match it with our <u>brass ceiling canopies</u>, <u>socket kits</u>, <u>lampshades</u>, and <u>extension tubes</u> to create lamps and lighting tailored by you.

#### Technical data for the Sarè | Polished Brass Metal Fairlead

- Ceiling or wall mount fairlead in Polished Brass colored aluminum
- Diameter: 5/8" (0.625 inches)
- Height: 5/8" (0.625 inches)
- Complete with screw and dry wall anchor for wall mounting.
- Compatible with round and braided 2 or 3 pole cables with a diameter between .20" to .30" (5mm to 8mm).