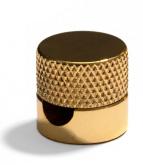

#### **Product short description:**

The Saré metal fairlead clips work great for running cords and cables along walls or ceilings. The Polished Brass finish creates a sleek, elegant look that helps exposed cables feel more built-in. Since this ceiling or wall fairlead has an adjustable screw closure, it is suitable for both <u>round</u> and <u>twisted</u> cables. (Our outdoor and extension cords are not compatible.)

#### Technical data for the Sarè | Polished Brass Metal Fairlead

- Ceiling or wall mount fairlead in Polished Brass colored aluminum
- Diameter: 5/8" (0.625 inches)
- Height: 5/8" (0.625 inches)
- Complete with screw and dry wall anchor for wall mounting.
- Compatible with round and braided 2 or 3 pole cables with a diameter between .20" to .30" (5mm to 8mm).