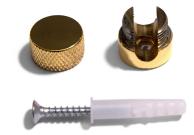

- Computer Cables
- Coaxial Cables
- Network Cables
- USB Cables
- Whatever you can think of that needs to be held in place.

All Saré fairleads come with a complimentary screw and anchor to attach to drywall or wood. But if you don't want to, or can't, screw it into a surface then you can just attach some 3M VHB double-sided tape (not included) and stick your Saré cable clip anywhere you need it.

#### Technical data for the Sarè | Polished Brass Metal Fairlead

- Ceiling or wall mount fairlead in Polished Brass colored aluminum
- Diameter: 5/8" (0.625 inches)
- Height: 5/8" (0.625 inches)
- Complete with screw and dry wall anchor for wall mounting.
- Compatible with round and braided 2 or 3 pole cables with a diameter between .20" to .30" (5mm to 8mm).