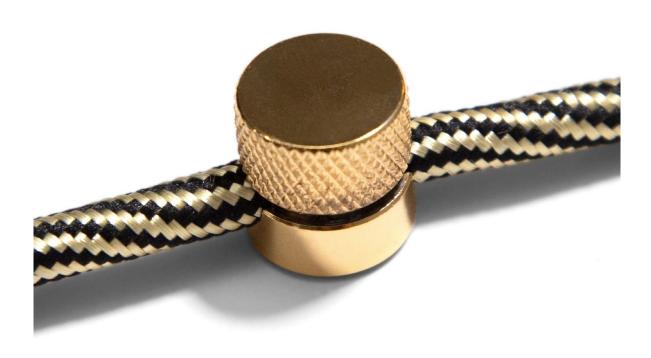

#### **Product short description:**

The Saré metal fairlead clips work great for running cords and cables along walls or ceilings. The Polished Brass finish creates a sleek, elegant look that helps exposed cables feel more built-in. Since this ceiling or wall fairlead has an adjustable screw closure, it is suitable for both <u>round</u> and <u>twisted</u> cables. (Our outdoor and extension cords are not compatible.)

These are solid aluminum and come complete with an embossed knurled grip on the cap. The Saré metal fairlead is available in multiple finishes that match within the Creative Cables range of lamp parts, so match it with our <u>brass ceiling canopies</u>, <u>socket kits</u>, <u>lampshades</u>, and <u>extension tubes</u> to create lamps and lighting tailored by you.

#### Technical data for the Sarè | Polished Brass Metal Fairlead

- Ceiling or wall mount fairlead in Polished Brass colored aluminum
- Diameter: 5/8" (0.625 inches)
- Height: 5/8" (0.625 inches)
- Complete with screw and dry wall anchor for wall mounting.
- Compatible with round and braided 2 or 3 pole cables with a diameter between .20" to .30" (5mm to 8mm).