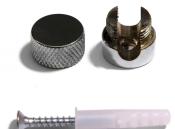

- Computer Cables
- Coaxial Cables
- Network Cables
- USB Cables
- Whatever you can think of that needs to be held in place.

All Saré fairleads come with a complimentary screw and anchor to attach to drywall or wood. But if you don't want to, or can't, screw it into a surface then you can just attach some 3M VHB double-sided tape (not included) and stick your Saré cable clip anywhere you need it.

#### Technical data for the Sarè | Chrome Metal Fairlead

- Ceiling or wall mount fairlead in chrome colored aluminum
- Diameter: 5/8" (0.625 inches)
- Height: 5/8" (0.625 inches)
- Complete with screw and dry wall anchor for wall mounting.
- Compatible with round and braided 2 or 3 pole cables with a diameter between .20" to .30" (5mm to 8mm).