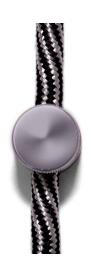

#### **Product short description:**

The Saré metal fairlead clips work great for running cords and cables along walls or ceilings. The Chrome finish creates a sleek, elegant look that helps exposed cables feel more built-in. Since this ceiling or wall fairlead has an adjustable screw closure, it is suitable for both <u>round</u> and <u>twisted</u> cables. (Our outdoor and extension cords are not compatible.)

These are solid aluminum and come complete with an embossed knurled grip on the cap. The Saré metal fairlead is available in multiple finishes that match within the Creative Cables range of lamp parts, so match it with our <u>brass ceiling canopies</u>, <u>socket kits</u>, <u>lampshades</u>, and <u>extension tubes</u> to create lamps and lighting tailored by you.

#### Technical data for the Sarè | Chrome Metal Fairlead

- Ceiling or wall mount fairlead in chrome colored aluminum
- Diameter: 5/8" (0.625 inches)
- Height: 5/8" (0.625 inches)
- Complete with screw and dry wall anchor for wall mounting.
- Compatible with round and braided 2 or 3 pole cables with a diameter between .20" to .30" (5mm to 8mm).