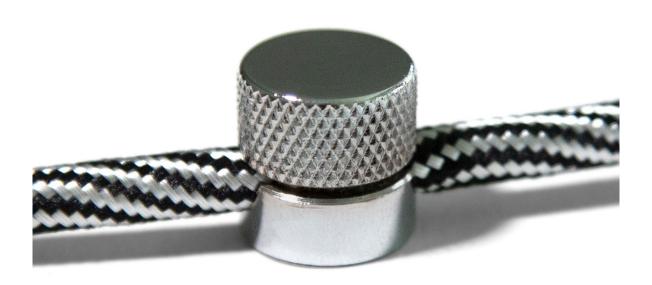

#### **Product short description:**

The Saré metal fairlead clips work great for running cords and cables along walls or ceilings. The Chrome finish creates a sleek, elegant look that helps exposed cables feel more built-in. Since this ceiling or wall fairlead has an adjustable screw closure, it is suitable for both <u>round</u> and <u>twisted</u> cables. (Our outdoor and extension cords are not compatible.)

These are solid aluminum and come complete with an embossed knurled grip on the cap. The Saré metal fairlead is available in multiple finishes that match within the Creative Cables range of lamp parts, so match it with our <u>brass ceiling canopies</u>, <u>socket kits</u>, <u>lampshades</u>, and <u>extension tubes</u> to create lamps and lighting tailored by you.

#### Technical data for the Sarè | Chrome Metal Fairlead

- Ceiling or wall mount fairlead in chrome colored aluminum
- Diameter: 5/8" (0.625 inches)
- Height: 5/8" (0.625 inches)
- Complete with screw and dry wall anchor for wall mounting.
- Compatible with round and braided 2 or 3 pole cables with a diameter between .20" to .30" (5mm to 8mm).