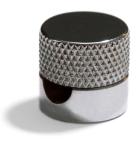

#### **Product short description:**

The Saré metal fairlead clips work great for running cords and cables along walls or ceilings. The Chrome finish creates a sleek, elegant look that helps exposed cables feel more built-in. Since this ceiling or wall fairlead has an adjustable screw closure, it is suitable for both <u>round</u> and <u>twisted</u> cables. (Our outdoor and extension cords are not compatible.)

#### Technical data for the Sarè | Chrome Metal Fairlead

- Ceiling or wall mount fairlead in chrome colored aluminum
- Diameter: 5/8" (0.625 inches)
- Height: 5/8" (0.625 inches)
- Complete with screw and dry wall anchor for wall mounting.
- Compatible with round and braided 2 or 3 pole cables with a diameter between .20" to .30" (5mm to 8mm).