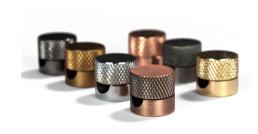

These are solid aluminum and come complete with an embossed knurled grip on the cap. The Saré metal fairlead is available in multiple finishes that match within the Creative Cables range of lamp parts, so match it with our <u>brass ceiling canopies</u>, <u>socket kits</u>, <u>lampshades</u>, and <u>extension tubes</u> to create lamps and lighting tailored by you.