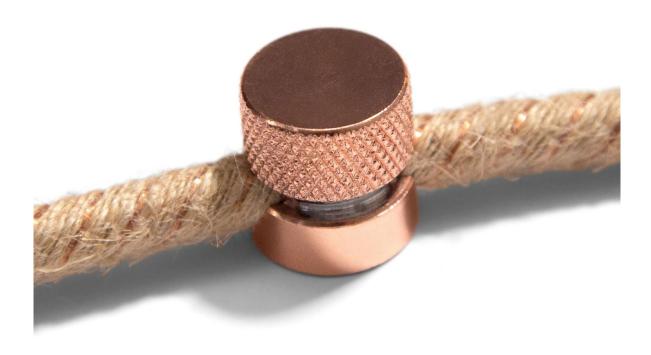

### **Product short description:**

The Saré metal fairlead clips work great for running cords and cables along walls or ceilings. The Polished Copper (Rose Gold) finish creates a sleek, elegant look that helps exposed cables feel more built-in. Since this ceiling or wall fairlead has an adjustable screw closure, it is suitable for both <u>round</u> and <u>twisted</u> cables. (Our outdoor and extension cords are not compatible.)

These are solid aluminum and come complete with an embossed knurled grip on the cap. The Saré metal fairlead is available in multiple finishes that match within the Creative Cables range of lamp parts, so match it with our <u>brass ceiling canopies</u>, <u>socket kits</u>, <u>lampshades</u>, and <u>extension tubes</u> to create lamps and lighting tailored by you.

## Technical data for the Sarè | Polished Copper (Rose Gold) Metal Fairlead

- Ceiling or wall mount fairlead in Polished Copper colored aluminum
- Diameter: 5/8" (0.625 inches)
- Height: 5/8" (0.625 inches)
- Complete with screw and dry wall anchor for wall mounting.
- Compatible with round and braided 2 or 3 pole cables with a diameter between .20" to .30" (5mm to 8mm).