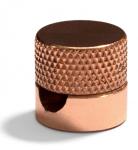

### **Product short description:**

The Saré metal fairlead clips work great for running cords and cables along walls or ceilings. The Polished Copper (Rose Gold) finish creates a sleek, elegant look that helps exposed cables feel more built-in. Since this ceiling or wall fairlead has an adjustable screw closure, it is suitable for both <u>round</u> and <u>twisted</u> cables. (Our outdoor and extension cords are not compatible.)

## Technical data for the Sarè | Polished Copper (Rose Gold) Metal Fairlead

- Ceiling or wall mount fairlead in Polished Copper colored aluminum
- Diameter: 5/8" (0.625 inches)
- Height: 5/8" (0.625 inches)
- Complete with screw and dry wall anchor for wall mounting.
- Compatible with round and braided 2 or 3 pole cables with a diameter between .20" to .30" (5mm to 8mm).