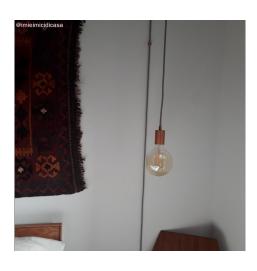

Use The Saré with your favorite pendant lights, or just about any cable you want to keep neat & tidy.

Of course you can always use a Saré to create the perfect swag for your lighting, or attach your plugin pendant neatly to a wall or ceiling. But you can also use it to manage and organize cables and wires for anything that's between .20" to .30" in diameter. This may include: