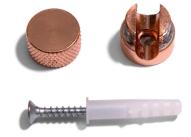

- Computer Cables
- Coaxial Cables
- Network Cables
- USB Cables
- Whatever you can think of that needs to be held in place.

All Saré fairleads come with a complimentary screw and anchor to attach to drywall or wood. But if you don't want to, or can't, screw it into a surface then you can just attach some 3M VHB double-sided tape (not included) and stick your Saré cable clip anywhere you need it.

## Technical data for the Sarè | Polished Copper (Rose Gold) Metal Fairlead

- Ceiling or wall mount fairlead in Polished Copper colored aluminum
- Diameter: 5/8" (0.625 inches)
- Height: 5/8" (0.625 inches)
- Complete with screw and dry wall anchor for wall mounting.
- Compatible with round and braided 2 or 3 pole cables with a diameter between .20" to .30" (5mm to 8mm).