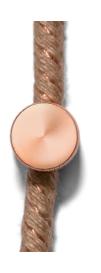

# **Product title:**

Sarè | Polished Copper (Rose Gold) Metal Fairlead

**Product attributes:** 

### **Product short description:**

The Saré metal fairlead clips work great for running cords and cables along walls or ceilings. The Polished Copper (Rose Gold) finish creates a sleek, elegant look that helps exposed cables feel more built-in. Since this ceiling or wall fairlead has an adjustable screw closure, it is suitable for both <u>round</u> and <u>twisted</u> cables. (Our outdoor and extension cords are not compatible.)

These are solid aluminum and come complete with an embossed knurled grip on the cap. The Saré metal fairlead is available in multiple finishes that match within the Creative Cables range of lamp parts, so match it with our <u>brass ceiling canopies</u>, <u>socket kits</u>, <u>lampshades</u>, and <u>extension tubes</u> to create lamps and lighting tailored by you.

## Technical data for the Sarè | Polished Copper (Rose Gold) Metal Fairlead

- Ceiling or wall mount fairlead in Polished Copper colored aluminum
- Diameter: 5/8" (0.625 inches)
- Height: 5/8" (0.625 inches)
- Complete with screw and dry wall anchor for wall mounting.
- Compatible with round and braided 2 or 3 pole cables with a diameter between .20" to .30" (5mm to 8mm).