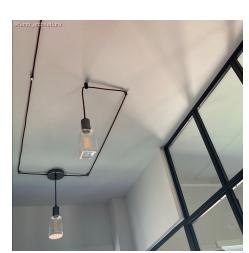

Use The Saré with your favorite pendant lights, or just about any cable you want to keep neat & tidy.

Of course you can always use a Saré to create the perfect swag for your lighting, or attach your plugin pendant neatly to a wall or ceiling. But you can also use it to manage and organize cables and wires for anything that's between .20" to .30" in diameter. This may include:

- Computer Cables
- Coaxial Cables
- Network Cables
- USB Cables
- Whatever you can think of that needs to be held in place.

All Saré fairleads come with a complimentary screw and anchor to attach to drywall or wood. But if you don't want to, or can't, screw it into a surface then you can just attach some 3M VHB double-sided tape (not included) and stick your Saré cable clip anywhere you need it.