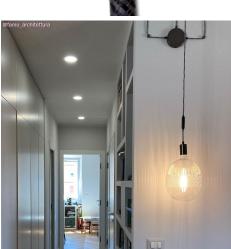

Use The Saré with your favorite pendant lights, or just about any cable you want to keep neat & tidy.

Of course you can always use a Saré to create the perfect swag for your lighting, or attach your plugin pendant neatly to a wall or ceiling. But you can also use it to manage and organize cables and wires for anything that's between .20" to .30" in diameter. This may include:

- Computer Cables
- Coaxial Cables
- Network Cables
- USB Cables
- Whatever you can think of that needs to be held in place.

All Saré fairleads come with a complimentary screw and anchor to attach to drywall or wood. But if you don't want to, or can't, screw it into a surface then you can just attach some 3M VHB double-sided tape (not included) and stick your Saré cable clip anywhere you need it.