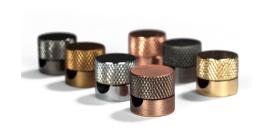

These are solid aluminum and come complete with an embossed knurled grip on the cap. The Saré metal fairlead is available in multiple finishes that match within the Creative Cables range of lamp parts, so match it with our <u>brass ceiling canopies</u>, <u>socket kits</u>, <u>lampshades</u>, and <u>extension tubes</u> to create lamps and lighting tailored by you.