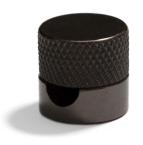

#### Technical data for the Sarè | Gunmetal Fairlead

- · Ceiling or wall mount fairlead in Gunmetal painted aluminum
- Diameter: 5/8" (0.625 inches)
- Height: 5/8" (0.625 inches)
- Complete with screw and dry wall anchor for wall mounting.
- Compatible with round and braided 2 or 3 pole cables with a diameter between .20" to .30" (5mm to 8mm).