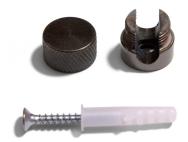

- Computer Cables
- Coaxial Cables
- Network Cables
- USB Cables
- Whatever you can think of that needs to be held in place.

All Saré fairleads come with a complimentary screw and anchor to attach to drywall or wood. But if you don't want to, or can't, screw it into a surface then you can just attach some 3M VHB double-sided tape (not included) and stick your Saré cable clip anywhere you need it.

#### Technical data for the Sarè | Gunmetal Fairlead

- · Ceiling or wall mount fairlead in Gunmetal painted aluminum
- Diameter: 5/8" (0.625 inches)
- Height: 5/8" (0.625 inches)
- Complete with screw and dry wall anchor for wall mounting.
- Compatible with round and braided 2 or 3 pole cables with a diameter between .20" to .30" (5mm to 8mm).