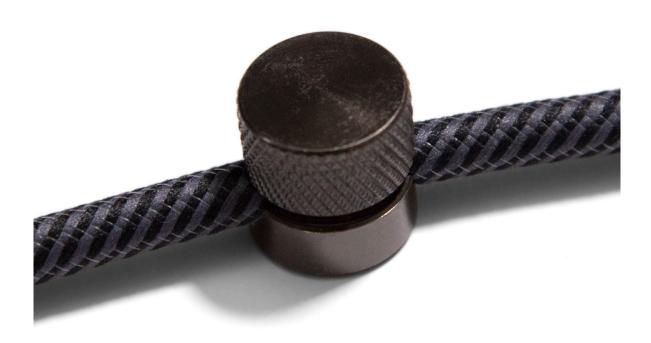

#### **Product short description:**

The Saré metal fairlead clips work great for running cords and cables along walls or ceilings. The Gunmetal finish creates a sleek, elegant look that helps exposed cables feel more built-in. Since this ceiling or wall fairlead has an adjustable screw closure, it is suitable for both <u>round</u> and <u>twisted</u> cables. (Our outdoor and extension cords are not compatible.)

These are solid aluminum and come complete with an embossed knurled grip on the cap. The Saré metal fairlead is available in multiple finishes that match within the Creative Cables range of lamp parts, so match it with our <u>brass ceiling canopies</u>, <u>socket kits</u>, <u>lampshades</u>, and <u>extension tubes</u> to create lamps and lighting tailored by you.

#### Technical data for the Sarè | Gunmetal Fairlead

- · Ceiling or wall mount fairlead in Gunmetal painted aluminum
- Diameter: 5/8" (0.625 inches)
- Height: 5/8" (0.625 inches)
- Complete with screw and dry wall anchor for wall mounting.
- Compatible with round and braided 2 or 3 pole cables with a diameter between .20" to .30" (5mm to 8mm).