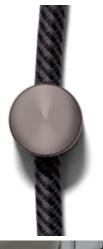

#### **Product short description:**

The Saré metal fairlead clips work great for running cords and cables along walls or ceilings. The Gunmetal finish creates a sleek, elegant look that helps exposed cables feel more built-in. Since this ceiling or wall fairlead has an adjustable screw closure, it is suitable for both <u>round</u> and <u>twisted</u> cables. (Our outdoor and extension cords are not compatible.)

These are solid aluminum and come complete with an embossed knurled grip on the cap. The Saré metal fairlead is available in multiple finishes that match within the Creative Cables range of lamp parts, so match it with our <u>brass ceiling canopies</u>, <u>socket kits</u>, <u>lampshades</u>, and <u>extension tubes</u> to create lamps and lighting tailored by you.

#### Technical data for the Sarè | Gunmetal Fairlead

- · Ceiling or wall mount fairlead in Gunmetal painted aluminum
- Diameter: 5/8" (0.625 inches)
- Height: 5/8" (0.625 inches)
- Complete with screw and dry wall anchor for wall mounting.
- Compatible with round and braided 2 or 3 pole cables with a diameter between .20" to .30" (5mm to 8mm).