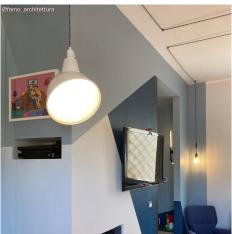

Use The Saré with your favorite pendant lights, or just about any cable you want to keep neat & tidy.

Of course you can always use a Saré to create the perfect swag for your lighting, or attach your plugin pendant neatly to a wall or ceiling. But you can also use it to manage and organize cables and wires for anything that's between .20" to .30" in diameter. This may include:

- Computer Cables
- Coaxial Cables
- Network Cables
- USB Cables
- Whatever you can think of that needs to be held in place.

All Saré fairleads come with a complimentary screw and anchor to attach to drywall or wood. But if you don't want to, or can't, screw it into a surface then you can just attach some 3M VHB double-sided tape (not included) and stick your Saré cable clip anywhere you need it.