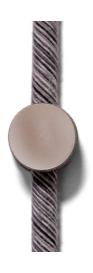

#### **Product short description:**

The Saré metal fairlead clips work great for running cords and cables along walls or ceilings. The Brushed Steel finish creates a sleek, elegant look that helps exposed cables feel more built-in. Since this ceiling or wall fairlead has an adjustable screw closure, it is suitable for both <u>round</u> and <u>twisted</u> cables. (Our outdoor and extension cords are not compatible.)

These are solid aluminum and come complete with an embossed knurled grip on the cap. The Saré metal fairlead is available in multiple finishes that match within the Creative Cables range of lamp parts, so match it with our <u>brass ceiling canopies</u>, <u>socket kits</u>, <u>lampshades</u>, and <u>extension tubes</u> to create lamps and lighting tailored by you.

#### Technical data for the Sarè | Brushed Steel Metal Fairlead

- Ceiling or wall mount fairlead in Brushed Steel colored aluminum
- Diameter: 5/8" (0.625 inches)
- Height: 5/8" (0.625 inches)
- Complete with screw and dry wall anchor for wall mounting.
- Compatible with round and braided 2 or 3 pole cables with a diameter between .20" to .30" (5mm to 8mm).