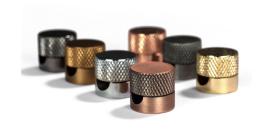

These are solid aluminum and come complete with an embossed knurled grip on the cap. The Saré metal fairlead is available in multiple finishes that match within the Creative Cables range of lamp parts, so match it with our <u>brass ceiling canopies</u>, <u>socket kits</u>, <u>lampshades</u>, and <u>extension tubes</u> to create lamps and lighting tailored by you.