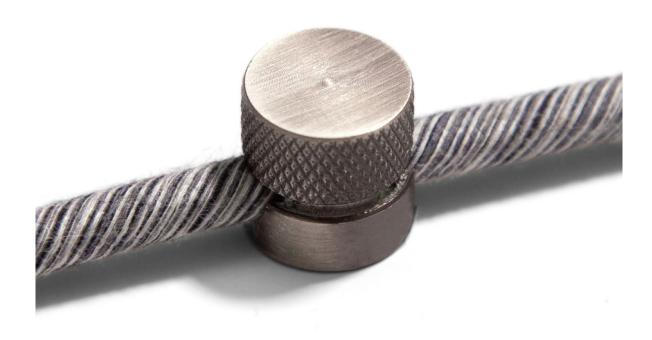

#### **Product short description:**

The Saré metal fairlead clips work great for running cords and cables along walls or ceilings. The Brushed Steel finish creates a sleek, elegant look that helps exposed cables feel more built-in. Since this ceiling or wall fairlead has an adjustable screw closure, it is suitable for both <u>round</u> and <u>twisted</u> cables. (Our outdoor and extension cords are not compatible.)

These are solid aluminum and come complete with an embossed knurled grip on the cap. The Saré metal fairlead is available in multiple finishes that match within the Creative Cables range of lamp parts, so match it with our <u>brass ceiling canopies</u>, <u>socket kits</u>, <u>lampshades</u>, and <u>extension tubes</u> to create lamps and lighting tailored by you.

#### Technical data for the Sarè | Brushed Steel Metal Fairlead

- Ceiling or wall mount fairlead in Brushed Steel colored aluminum
- Diameter: 5/8" (0.625 inches)
- Height: 5/8" (0.625 inches)
- Complete with screw and dry wall anchor for wall mounting.
- Compatible with round and braided 2 or 3 pole cables with a diameter between .20" to .30" (5mm to 8mm).