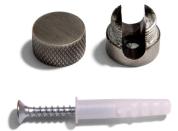

- Computer Cables
- Coaxial Cables
- Network Cables
- USB Cables
- Whatever you can think of that needs to be held in place.

All Saré fairleads come with a complimentary screw and anchor to attach to drywall or wood. But if you don't want to, or can't, screw it into a surface then you can just attach some 3M VHB double-sided tape (not included) and stick your Saré cable clip anywhere you need it.

#### Technical data for the Sarè | Brushed Steel Metal Fairlead

- Ceiling or wall mount fairlead in Brushed Steel colored aluminum
- Diameter: 5/8" (0.625 inches)
- Height: 5/8" (0.625 inches)
- Complete with screw and dry wall anchor for wall mounting.
- Compatible with round and braided 2 or 3 pole cables with a diameter between .20" to .30" (5mm to 8mm).