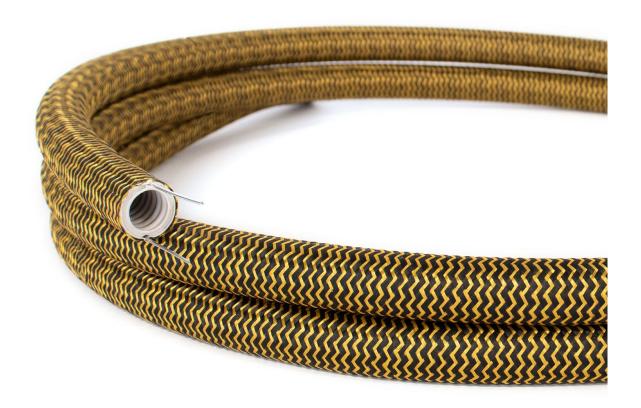

## **Product title:**

Creative-Tube flexible conduit, Rayon ZigZag Gold and Black RZ24 fabric covering, diameter 20 mm

**Product attributes:** 

The 20 mm size Black and Gold ZigZag Rayon fabric covered Creative-Tube rids you of all those ugly plastic electrical conduits & rigid metal pipes that cross the walls of your workplace or studio, giving you the creativity to draw on your walls and ceilings with a trace of color and design that you desire.

#### **Product description:**

Classification No: 3321

Crushing resistance: >750N on 5 cm at 20°C

Schock resistance: (-15°C) after applying 2 kg mass hammer

Operating temperature: -5°C to +60°C

Resistance to flame propagation: self-estinguishing VO

Dielectric strength: 2000v at="" 50hz="" br=""> Insulation resistance: >100 mega ohm

Diameter: 20 mm

Color: RZ24 Black and Gold ZigZag Rayon

According to the CEI 64-8 standard, to guarantee the cable removal, the maximum useful cross-section of cables inside the Creative-Tube can be 10 mm for a Tube up to 10 metres long. Up to 20 metres, the maximum thickness will be 9 mm.

#### **Product features:**

Style: Round Fabric: Rayon Maincolor: Black Maincolor: Yellow Pattern: ZigZag