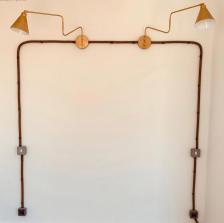

#### **Product short description:**

Creative-Tube is much more than just a fabric-covered conduit!

In fact, thanks to the metal filaments that run throughout it's entire length, Creative-Tube can assume and maintain any shape you give it. The only limit to Creative-Tube applications and uses will be your imagination!

The 20 mm size Black and Gold ZigZag Rayon fabric covered Creative-Tube rids you of all those ugly plastic electrical conduits & rigid metal pipes that cross the walls of your workplace or studio, giving you the creativity to draw on your walls and ceilings with a trace of color and design that you desire.

Thanks to the range of unique accessories developed by Creative-Cables, you can:

- connect the Creative-Tubes to junction boxes.
- directly connect the ceiling roses of your wall or ceiling lamps.
- create an electrical system complete with sockets and switches you will gladly display, instead of hiding in the walls!