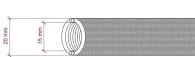

Dielectric strength: 2000v at="" 50hz="" br=""> Insulation resistance: >100 mega ohm

Diameter: 20 mm

Color: RZ24 Black and Gold ZigZag Rayon

According to the CEI 64-8 standard, to guarantee the cable removal, the maximum useful cross-section of cables inside the Creative-Tube can be 10 mm for a Tube up to 10 metres long. Up to 20 metres, the maximum thickness will be 9 mm.