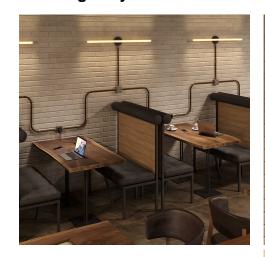

Thanks to the range of unique accessories developed by Creative-Cables, you can:

- connect the Creative-Tubes to junction boxes.
- directly connect the ceiling roses of your wall or ceiling lamps.
- create an electrical system complete with sockets and switches you will gladly display, instead of hiding in the walls!

You can use Creative-Tubes for exterior walls. Their internal material complies with CEI-EN 61386-1 + EN 61386-22 Classification 3321 and it is IMQ certified.

Creative-Tube is sold per foot, multiple orders will be delivered in one piece up to a maximum of 164 feet.