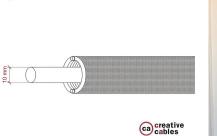

Dielectric strength: 2000v at="" 50hz="" br=""> Insulation resistance: >100 mega ohm

Diameter: 20 mm

Color: RZ24 Black and Gold ZigZag Rayon

According to the CEI 64-8 standard, to guarantee the cable removal, the maximum useful cross-section of cables inside the Creative-Tube can be 10 mm for a Tube up to 10 metres long. Up to 20 metres, the maximum thickness will be 9 mm.