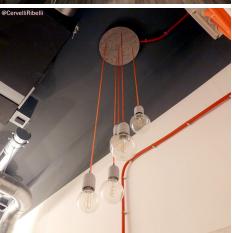

The 20 mm size Solid color Fluo Orange Rayon fabric covered Creative-Tube rids you of all those ugly plastic electrical conduits & rigid metal pipes that cross the walls of your workplace or studio, giving you the creativity to draw on your walls and ceilings with a trace of color and design that you desire.

Thanks to the range of unique accessories developed by Creative-Cables, you can:

- connect the Creative-Tubes to junction boxes.
- directly connect the ceiling roses of your wall or ceiling lamps.
- create an electrical system complete with sockets and switches you will gladly display, instead of hiding in the walls!