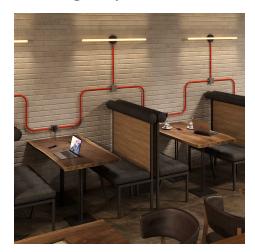

The 20 mm size Solid color Fluo Orange Rayon fabric covered Creative-Tube rids you of all those ugly plastic electrical conduits & rigid metal pipes that cross the walls of your workplace or studio, giving you the creativity to draw on your walls and ceilings with a trace of color and design that you desire.

Thanks to the range of unique accessories developed by Creative-Cables, you can:

- connect the Creative-Tubes to junction boxes.
- directly connect the ceiling roses of your wall or ceiling lamps.
- create an electrical system complete with sockets and switches you will gladly display, instead of hiding in the walls!