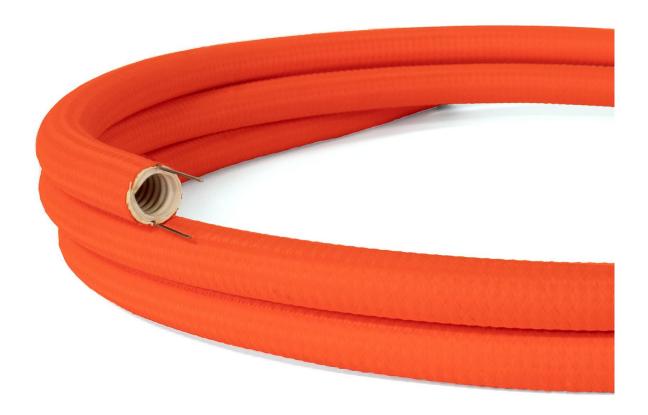

## **Product title:**

Creative-Tube flexible conduit, Solid Color Fluo Orange RF15 fabric covering, diameter 20 mm

#### **Product short description:**

Creative-Tube is much more than just a fabric-covered conduit!

In fact, thanks to the metal filaments that run throughout it's entire length, Creative-Tube can assume and maintain any shape you give it. The only limit to Creative-Tube applications and uses will be your imagination!

The 20 mm size Solid color Fluo Orange Rayon fabric covered Creative-Tube rids you of all those ugly plastic electrical conduits & rigid metal pipes that cross the walls of your workplace or studio, giving you the creativity to draw on your walls and ceilings with a trace of color and design that you desire.

Dielectric strength: 2000v at="" 50hz="" br=""> Insulation resistance: >100 mega ohm

Diameter: 20 mm

Color: RF15 Solid Color Fluo/Neon Orange Rayon

According to the CEI 64-8 standard, to guarantee the cable removal, the maximum useful crosssection of cables inside the Creative-Tube can be 10 mm for a Tube up to 10 metres long. Up to 20 metres, the maximum thickness will be 9 mm.