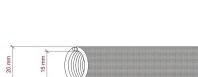

Dielectric strength: 2000v at="" 50hz="" br=""> Insulation resistance: >100 mega ohm

Diameter: 20 mm

Color: RF15 Solid Color Fluo/Neon Orange Rayon

According to the CEI 64-8 standard, to guarantee the cable removal, the maximum useful crosssection of cables inside the Creative-Tube can be 10 mm for a Tube up to 10 metres long. Up to 20 metres, the maximum thickness will be 9 mm.