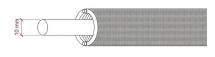

Dielectric strength: 2000v at="" 50hz="" br=""> Insulation resistance: >100 mega ohm

Diameter: 20 mm

Color: RF15 Solid Color Fluo/Neon Orange Rayon

According to the CEI 64-8 standard, to guarantee the cable removal, the maximum useful crosssection of cables inside the Creative-Tube can be 10 mm for a Tube up to 10 metres long. Up to 20 metres, the maximum thickness will be 9 mm.