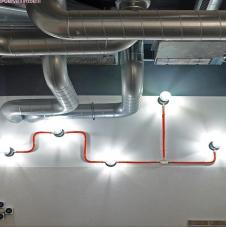

The 20 mm size Solid color Fluo Orange Rayon fabric covered Creative-Tube rids you of all those ugly plastic electrical conduits & rigid metal pipes that cross the walls of your workplace or studio, giving you the creativity to draw on your walls and ceilings with a trace of color and design that you desire.

Thanks to the range of unique accessories developed by Creative-Cables, you can:

- connect the Creative-Tubes to junction boxes.
- directly connect the ceiling roses of your wall or ceiling lamps.
- create an electrical system complete with sockets and switches you will gladly display, instead of hiding in the walls!