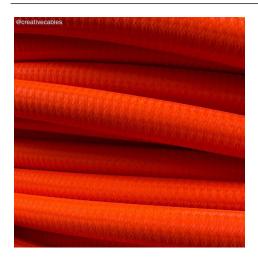

## **Product title:**

Creative-Tube flexible conduit, Solid Color Fluo Orange RF15 fabric covering, diameter 20 mm

The 20 mm size Solid color Fluo Orange Rayon fabric covered Creative-Tube rids you of all those ugly plastic electrical conduits & rigid metal pipes that cross the walls of your workplace or studio, giving you the creativity to draw on your walls and ceilings with a trace of color and design that you desire.

Dielectric strength: 2000v at="" 50hz="" br=""> Insulation resistance: >100 mega ohm

Diameter: 20 mm

Color: RF15 Solid Color Fluo/Neon Orange Rayon

According to the CEI 64-8 standard, to guarantee the cable removal, the maximum useful crosssection of cables inside the Creative-Tube can be 10 mm for a Tube up to 10 metres long. Up to 20 metres, the maximum thickness will be 9 mm.