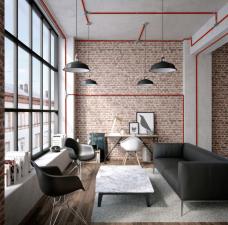

The 20 mm size Solid color Fluo Orange Rayon fabric covered Creative-Tube rids you of all those ugly plastic electrical conduits & rigid metal pipes that cross the walls of your workplace or studio, giving you the creativity to draw on your walls and ceilings with a trace of color and design that you desire.

Thanks to the range of unique accessories developed by Creative-Cables, you can:

- connect the Creative-Tubes to junction boxes.
- directly connect the ceiling roses of your wall or ceiling lamps.
- create an electrical system complete with sockets and switches you will gladly display, instead of hiding in the walls!