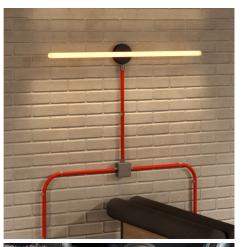

The 20 mm size Solid color Fluo Orange Rayon fabric covered Creative-Tube rids you of all those ugly plastic electrical conduits & rigid metal pipes that cross the walls of your workplace or studio, giving you the creativity to draw on your walls and ceilings with a trace of color and design that you desire.

Thanks to the range of unique accessories developed by Creative-Cables, you can:

- connect the Creative-Tubes to junction boxes.
- directly connect the ceiling roses of your wall or ceiling lamps.
- create an electrical system complete with sockets and switches you will gladly display, instead of hiding in the walls!