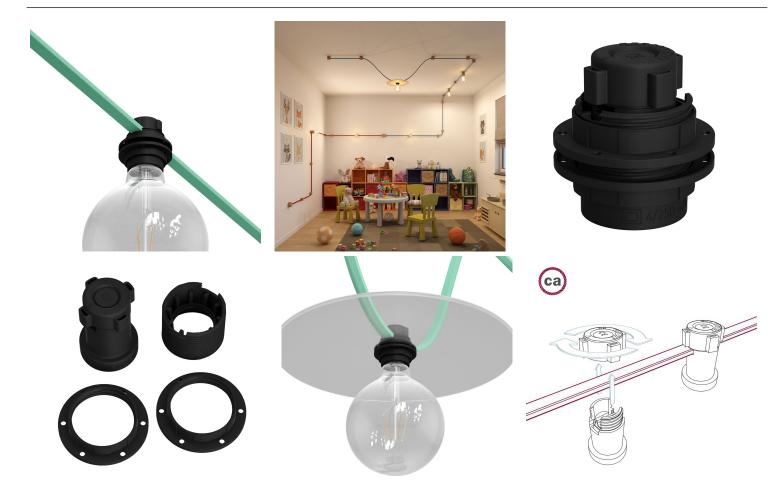

#### **Product short description:**

The string lights are the configurable solution made by Creative-Cables to illuminate outdoor environments such as gardens, gazebos, pergolas and porches.

This black thermoplastic E26 threaded lamp holder is designed to allow you to easily and autonomously compose your string lights, giving you the possibility to insert a lampshade and make your spaces even more special.

The threaded lamp holder can be installed on the rectangular string light cable at any point, so you can complete your string light or add a lampshade to your Filé system: choose from the many E26 LED bulbs in our assortment the ones you prefer to create the right atmosphere and complete your installation!

#### **Product description:**

E26 threaded double ferrule black thermoplastic lamp holder, ideal for autonomously composing a string light; simply fasten it to the cable at the desired point.

Class II

4A / 250V

Rate of protection IP44

Suitable for lampshades with hole diameter between 40 mm and 50 mm

It mounts any bulb with E26 socket