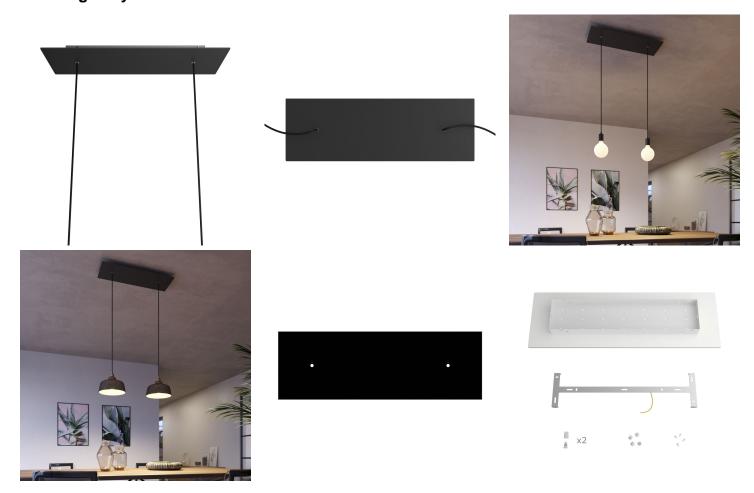

## **Product title:**

2 hole - EXTRA LARGE Rectangular Ceiling Canopy Kit - Rose One System, 675 x 225 mm Cover

#### **Product short description:**

Rose-One is the Creative-Cables line of ceiling canopies decorated with concealed cable clamp which, thanks to the numerous decorations available, allows you to create striking multiple pendants that are 100% in tune with your style.

The rectangular 2-hole version is perfect for creating multiple pendants above a table or bar counter, either by using naked bulbs or by adding a lampshade to each light pendant. Rose-One features side holes allowing you to connect more ceiling canopies serially or position the light pendants in relation to the ceiling light source.

#### **Product description:**

Ceiling canopy
Width: 520 mm
Length: 120 mm
Height: 35 mm
Material: metal
Mounting brackets

6 plugs and 6 rubber cable duct seals are included for the side holes.

Rectangular Rose-One cover