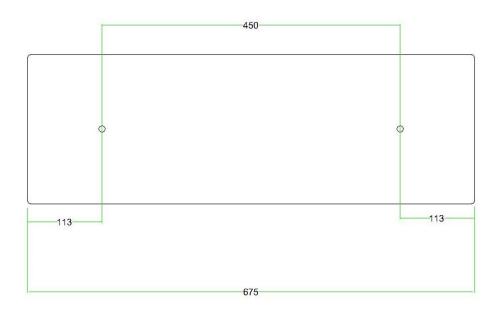

## **Product title:**

2 hole - EXTRA LARGE Rectangular Ceiling Canopy Kit - Rose One System, 675 x 225 mm Cover

#### **Product description:**

Ceiling canopy
Width: 520 mm
Length: 120 mm
Height: 35 mm
Material: metal
Mounting brackets

6 plugs and 6 rubber cable duct seals are included for the side holes.

Rectangular Rose-One cover

Material: dibond

Width: 675 mm Length: 225 mm

Hole diametre: 10 mm Thickness: 3 mm

Clear plastic cable clamp (1 per hole).

NOTE: the distance between the holes in the ceiling canopy does not allow you to install lampshades with a diameter greater than 43 cm if suspended at the same height, or 85 cm if suspended at different heights.