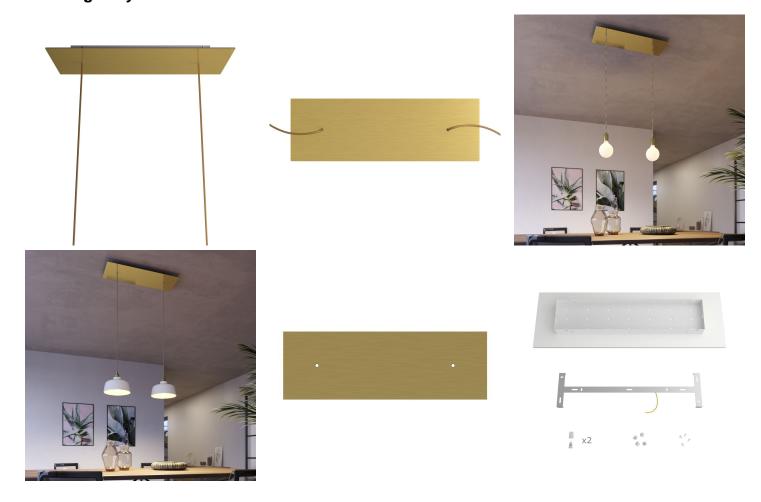

#### **Product short description:**

Rose-One is the Creative-Cables line of ceiling canopies decorated with concealed cable clamp which, thanks to the numerous decorations available, allows you to create striking multiple pendants that are 100% in tune with your style.

The rectangular 2-hole version is perfect for creating multiple pendants above a table or bar counter, either by using naked bulbs or by adding a lampshade to each light pendant. Rose-One features side holes allowing you to connect more ceiling canopies serially or position the light pendants in relation to the ceiling light source.

The ceiling canopy cover is in Dibond®, an aluminium composite panel that guarantees excellent visual design, light weight and durability.

Configure your 2-hole rectangular EXTRA LARGE Rose-One ceiling canopy to create a multi-light pendant lamp customised according to your needs:

#### **Product description:**

Ceiling canopy
Width: 520 mm
Length: 120 mm
Height: 35 mm
Material: metal
Mounting brackets

6 plugs and 6 rubber cable duct seals are included for the side holes.

Rectangular Rose-One cover

Material: dibond

Width: 675 mm Length: 225 mm

Hole diametre: 10 mm Thickness: 3 mm

Clear plastic cable clamp (1 per hole).

NOTE: the distance between the holes in the ceiling canopy does not allow you to install lampshades with a diameter greater than 43 cm if suspended at the same height, or 85 cm if suspended at different heights.