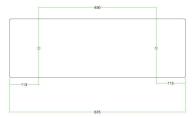

#### **Product description:**

Ceiling canopy
Width: 520 mm
Length: 120 mm
Height: 35 mm
Material: metal
Mounting brackets

6 plugs and 6 rubber cable duct seals are included for the side holes.

Rectangular Rose-One cover

Material: dibond

Width: 675 mm Length: 225 mm

Hole diametre: 10 mm Thickness: 3 mm

Clear plastic cable clamp (1 per hole).

NOTE: the distance between the holes in the ceiling canopy does not allow you to install lampshades with a diameter greater than 43 cm if suspended at the same height, or 85 cm if suspended at different heights.