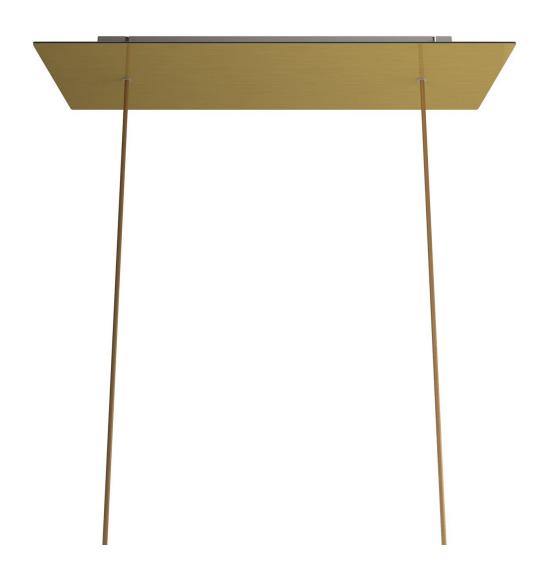

## **Product title:**

2 hole - EXTRA LARGE Rectangular Ceiling Canopy Kit - Rose One System, 675 x 225 mm Cover

#### **Product description:**

Ceiling canopy
Width: 520 mm
Length: 120 mm
Height: 35 mm
Material: metal
Mounting brackets

6 plugs and 6 rubber cable duct seals are included for the side holes.

Rectangular Rose-One cover

Material: dibond

Width: 675 mm Length: 225 mm

Hole diametre: 10 mm Thickness: 3 mm

Clear plastic cable clamp (1 per hole).

NOTE: the distance between the holes in the ceiling canopy does not allow you to install lampshades with a diameter greater than 43 cm if suspended at the same height, or 85 cm if suspended at different heights.