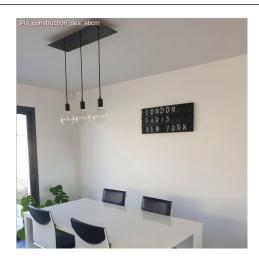

The rectangular 3-hole version is perfect for creating multiple pendants above a table or bar counter, either by using naked bulbs or by adding a lampshade at each pendant.

Rose-One features side holes allowing you to connect more ceiling canopies serially or position the light pendants in relation to the ceiling light source.