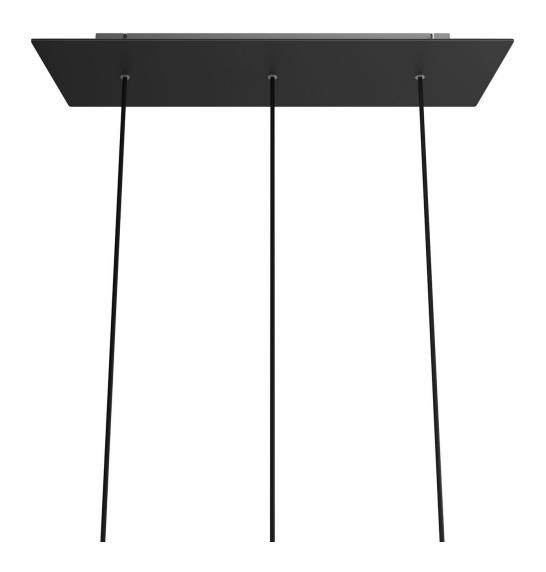

## **Product title:**

3 hole in line - EXTRA LARGE Rectangular Ceiling Canopy Kit - Rose One System, 675 x 225 mm Cover

The rectangular 3-hole version is perfect for creating multiple pendants above a table or bar counter, either by using naked bulbs or by adding a lampshade at each pendant.

Rose-One features side holes allowing you to connect more ceiling canopies serially or position the light pendants in relation to the ceiling light source.

#### **Product description:**

Ceiling canopy
Width: 520 mm
Length: 120 mm
Height: 35 mm
Material: metal
Mounting brackets

6 plugs and 6 rubber cable duct seals are included for the side holes.

Rectangular Rose-One cover

Material: dibond

Width: 675 mm Length: 225 mm

Hole diametre: 10 mm Thickness: 3 mm

Clear plastic cable clamp (1 per hole).

NOTE: the distance between the holes in the ceiling canopy does not allow you to install lampshades with a diameter greater than 22 cm if suspended at the same height, or 43 cm if suspended at different heights.