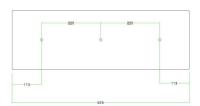

#### **Product description:**

Ceiling canopy
Width: 520 mm
Length: 120 mm
Height: 35 mm
Material: metal
Mounting brackets

6 plugs and 6 rubber cable duct seals are included for the side holes.

Rectangular Rose-One cover

Material: dibond

Width: 675 mm Length: 225 mm

Hole diametre: 10 mm Thickness: 3 mm

Clear plastic cable clamp (1 per hole).

NOTE: the distance between the holes in the ceiling canopy does not allow you to install lampshades with a diameter greater than 22 cm if suspended at the same height, or 43 cm if suspended at different heights.