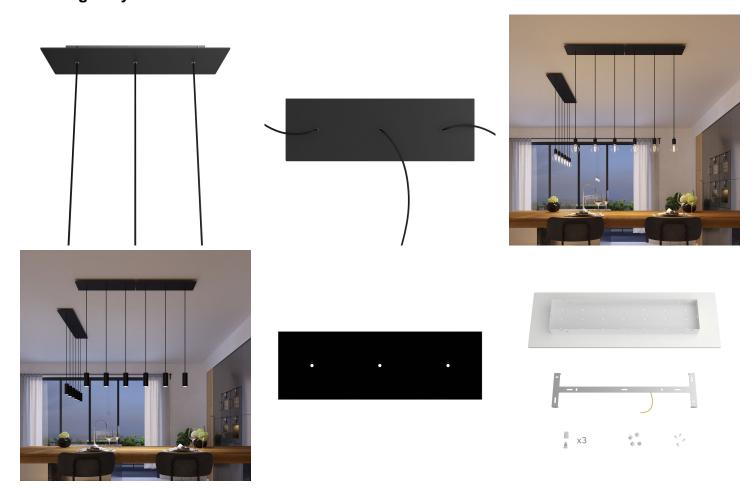

## **Product title:**

3 hole in line - EXTRA LARGE Rectangular Ceiling Canopy Kit - Rose One System, 675 x 225 mm Cover

The rectangular 3-hole version is perfect for creating multiple pendants above a table or bar counter, either by using naked bulbs or by adding a lampshade at each pendant.

Rose-One features side holes allowing you to connect more ceiling canopies serially or position the light pendants in relation to the ceiling light source.

The decorated cover of the ceiling canopy is made in Dibond®, an aluminum composite panel that guarantees excellent visual design, light weight and strength.

Configure your 3-hole rectangular EXTRA LARGE Rose-One ceiling canopy to create a multi-light pendant lamp customised according to your needs:

- use the menu to choose the colour of the base (white or black) and the decoration of the ceiling canopy: white, black or one of the brushed-finish metals.
- match Creative-Cables fabric cables according to the style you wish to recreate
- complete your lighting installation with the components, accessories and bulbs in our range.

#### **Product description:**

Ceiling canopy
Width: 520 mm
Length: 120 mm
Height: 35 mm
Material: metal
Mounting brackets

6 plugs and 6 rubber cable duct seals are included for the side holes.

Rectangular Rose-One cover