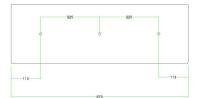

#### **Product description:**

Ceiling canopy
Width: 520 mm
Length: 120 mm
Height: 35 mm
Material: metal
Mounting brackets

6 plugs and 6 rubber cable duct seals are included for the side holes.

Rectangular Rose-One cover

Material: dibond

Width: 675 mm Length: 225 mm

Hole diametre: 10 mm Thickness: 3 mm

Clear plastic cable clamp (1 per hole).

NOTE: the distance between the holes in the ceiling canopy does not allow you to install lampshades with a diameter greater than 22 cm if suspended at the same height, or 43 cm if suspended at different heights.