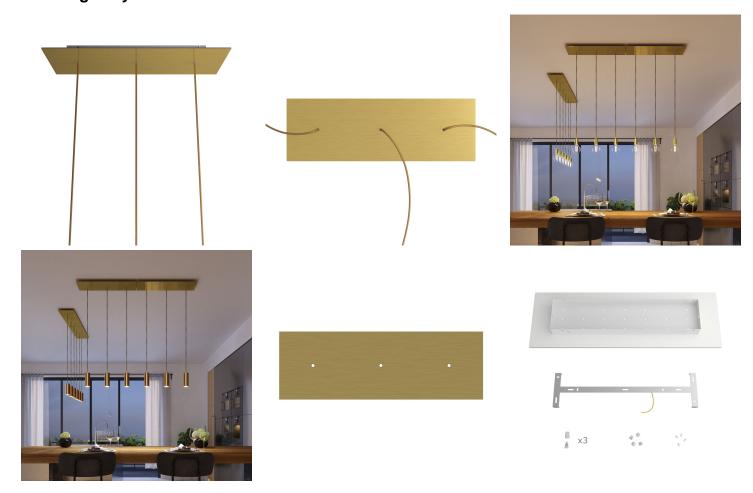

The decorated cover of the ceiling canopy is made in Dibond®, an aluminum composite panel that guarantees excellent visual design, light weight and strength.

Configure your 3-hole rectangular EXTRA LARGE Rose-One ceiling canopy to create a multi-light pendant lamp customised according to your needs:

- use the menu to choose the colour of the base (white or black) and the decoration of the ceiling canopy: white, black or one of the brushed-finish metals.
- match Creative-Cables fabric cables according to the style you wish to recreate
- complete your lighting installation with the components, accessories and bulbs in our range.

Rose-One is a Creative-Cables patented product.

NOTE: the accessories to connect the ceiling canopy to the power line are not included in the kit, but can be bought separately.

#### **Product description:**

Ceiling canopy
Width: 520 mm
Length: 120 mm
Height: 35 mm
Material: metal
Mounting brackets

6 plugs and 6 rubber cable duct seals are included for the side holes.

Rectangular Rose-One cover

Material: dibond

Width: 675 mm Length: 225 mm

Hole diametre: 10 mm Thickness: 3 mm

Clear plastic cable clamp (1 per hole).

NOTE: the distance between the holes in the ceiling canopy does not allow you to install lampshades with a diameter greater than 22 cm if suspended at the same height, or 43 cm if suspended at different heights.