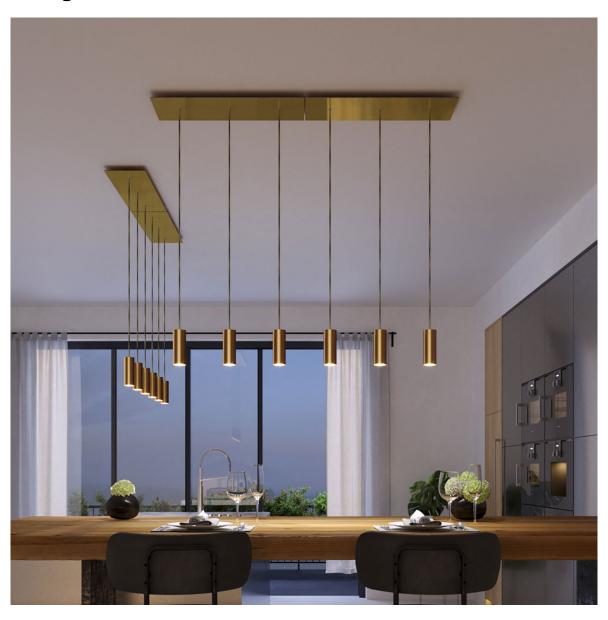

## **Product title:**

3 hole in line - EXTRA LARGE Rectangular Ceiling Canopy Kit - Rose One System, 675 x 225 mm Cover

#### **Product short description:**

Rose-One is the Creative-Cables line of ceiling canopies decorated with concealed cable clamp which, thanks to the numerous decorations available, allows you to create striking multiple pendants that are 100% in tune with your style.

The rectangular 3-hole version is perfect for creating multiple pendants above a table or bar counter, either by using naked bulbs or by adding a lampshade at each pendant.

Rose-One features side holes allowing you to connect more ceiling canopies serially or position the light pendants in relation to the ceiling light source.