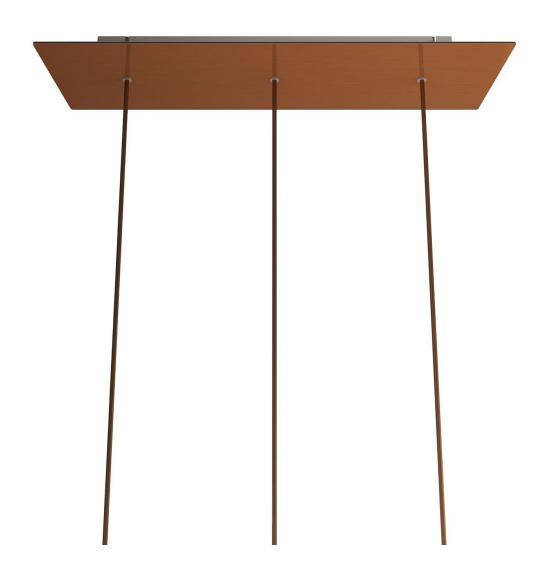

## **Product title:**

3 hole in line - EXTRA LARGE Rectangular Ceiling Canopy Kit - Rose One System, 675 x 225 mm Cover

The rectangular 3-hole version is perfect for creating multiple pendants above a table or bar counter, either by using naked bulbs or by adding a lampshade at each pendant.

Rose-One features side holes allowing you to connect more ceiling canopies serially or position the light pendants in relation to the ceiling light source.

#### **Product description:**

Ceiling canopy
Width: 520 mm
Length: 120 mm
Height: 35 mm
Material: metal
Mounting brackets

6 plugs and 6 rubber cable duct seals are included for the side holes.

Rectangular Rose-One cover

Material: dibond

Width: 675 mm Length: 225 mm

Hole diametre: 10 mm Thickness: 3 mm

Clear plastic cable clamp (1 per hole).

NOTE: the distance between the holes in the ceiling canopy does not allow you to install lampshades with a diameter greater than 22 cm if suspended at the same height, or 43 cm if suspended at different heights.