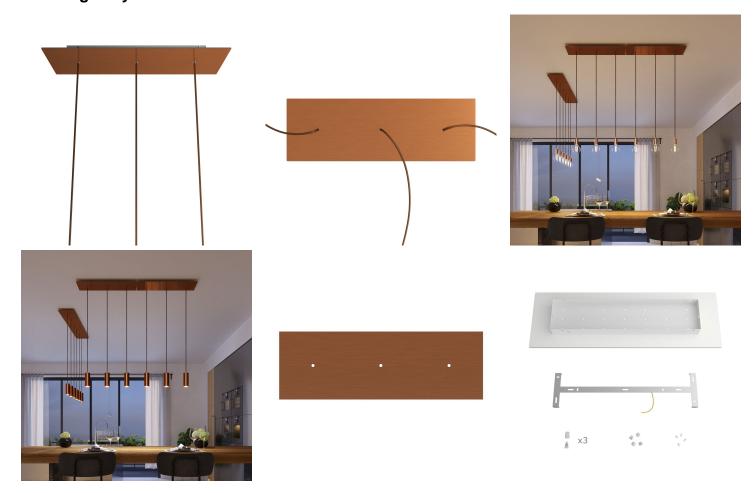

#### **Product short description:**

Rose-One is the Creative-Cables line of ceiling canopies decorated with concealed cable clamp which, thanks to the numerous decorations available, allows you to create striking multiple pendants that are 100% in tune with your style.

The rectangular 3-hole version is perfect for creating multiple pendants above a table or bar counter, either by using naked bulbs or by adding a lampshade at each pendant.

Rose-One features side holes allowing you to connect more ceiling canopies serially or position the light pendants in relation to the ceiling light source.

The decorated cover of the ceiling canopy is made in Dibond®, an aluminum composite panel that guarantees excellent visual design, light weight and strength.

Configure your 3-hole rectangular EXTRA LARGE Rose-One ceiling canopy to create a multi-light pendant lamp customised according to your needs:

- use the menu to choose the colour of the base (white or black) and the decoration of the ceiling canopy: white, black or one of the brushed-finish metals.
- match Creative-Cables fabric cables according to the style you wish to recreate
- complete your lighting installation with the components, accessories and bulbs in our range.