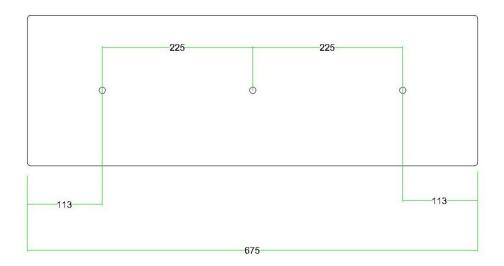

#### **Product description:**

Ceiling canopy
Width: 520 mm
Length: 120 mm
Height: 35 mm
Material: metal
Mounting brackets

6 plugs and 6 rubber cable duct seals are included for the side holes.

Rectangular Rose-One cover

Material: dibond

Width: 675 mm Length: 225 mm

Hole diametre: 10 mm Thickness: 3 mm

Clear plastic cable clamp (1 per hole).

NOTE: the distance between the holes in the ceiling canopy does not allow you to install lampshades with a diameter greater than 22 cm if suspended at the same height, or 43 cm if suspended at different heights.