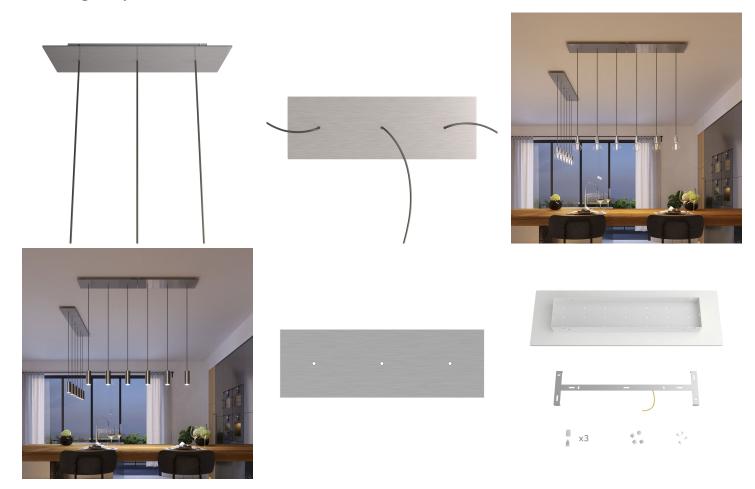

## **Product title:**

3 hole in line - EXTRA LARGE Rectangular Ceiling Canopy Kit - Rose One System, 675 x 225 mm Cover

#### **Product short description:**

Rose-One is the Creative-Cables line of ceiling canopies decorated with concealed cable clamp which, thanks to the numerous decorations available, allows you to create striking multiple pendants that are 100% in tune with your style.

The rectangular 3-hole version is perfect for creating multiple pendants above a table or bar counter, either by using naked bulbs or by adding a lampshade at each pendant.

Rose-One features side holes allowing you to connect more ceiling canopies serially or position the light pendants in relation to the ceiling light source.

The decorated cover of the ceiling canopy is made in Dibond®, an aluminum composite panel that guarantees excellent visual design, light weight and strength.

Configure your 3-hole rectangular EXTRA LARGE Rose-One ceiling canopy to create a multi-light pendant lamp customised according to your needs:

- use the menu to choose the colour of the base (white or black) and the decoration of the ceiling canopy: white, black or one of the brushed-finish metals.
- match Creative-Cables fabric cables according to the style you wish to recreate
- complete your lighting installation with the components, accessories and bulbs in our range.

#### **Product description:**

Ceiling canopy
Width: 520 mm
Length: 120 mm
Height: 35 mm
Material: metal
Mounting brackets

6 plugs and 6 rubber cable duct seals are included for the side holes.

Rectangular Rose-One cover