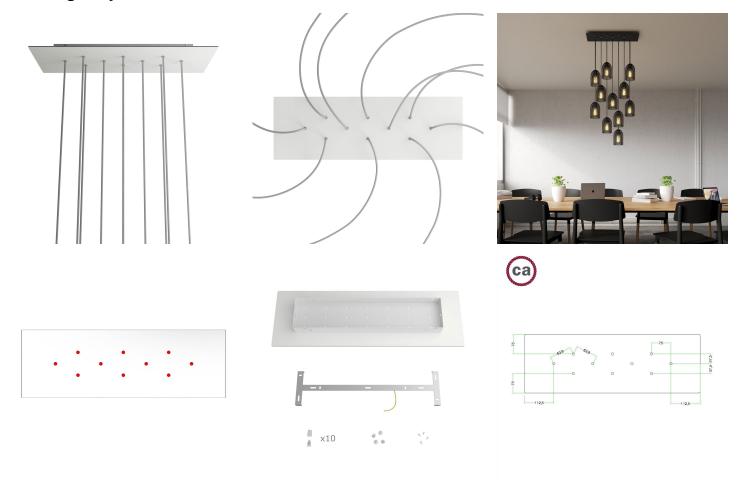

## **Product title:**

10 hole - EXTRA LARGE Rectangular Ceiling Canopy Kit - Rose One System, 675 x 225 mm Cover

#### **Product description:**

Ceiling canopy
Width: 520 mm
Length: 120 mm
Height: 35 mm
Material: metal
Mounting brackets

6 plugs and 6 rubber cable duct seals are included for the side holes.

Rectangular Rose-One cover

Material: dibond Width: 675 mm Length: 225 mm Hole diametre: 10

Hole diametre: 10 mm Thickness: 3 mm

Clear plastic cable clamp (1 per hole).

NOTE: the distance between the holes in the ceiling canopy does not allow you to install bulbs with a diameter greater than 7 cm if suspended at the same height, or 14 cm if suspended at different heights.

## **Product gallery:**