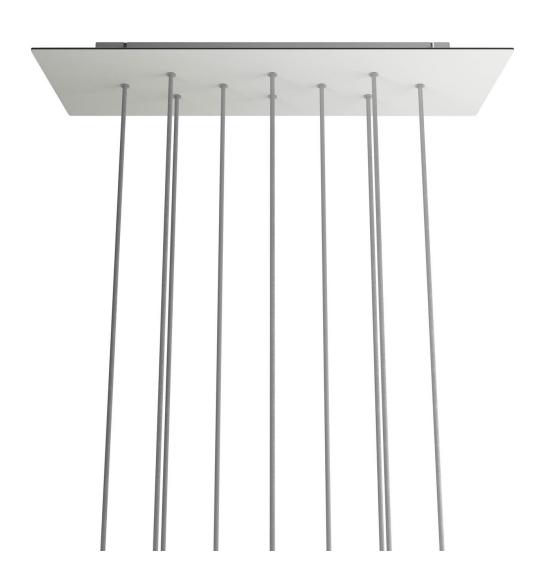

## **Product title:**

10 hole - EXTRA LARGE Rectangular Ceiling Canopy Kit - Rose One System, 675 x 225 mm Cover

The 10-hole rectangular version is ideal for creating multiple pendants to be used in a stairwell by playing with the height of the pendants and the size of the bulbs, inside a contemporary open space loft apartment or oversize table.

Play with cable lengths, size and bulb finishes and create a unique multi-light pendant lamp with naked bulbs!

Rose-One features side holes allowing you to connect more ceiling canopies serially or position the light pendants in relation to the ceiling light source.