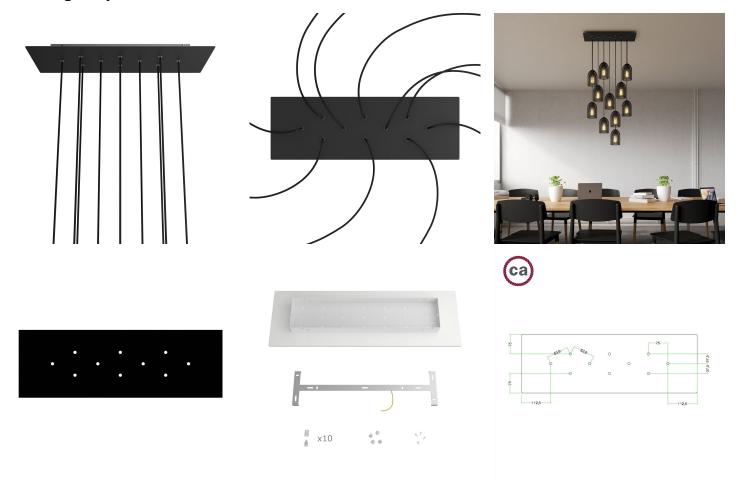

## **Product title:**

10 hole - EXTRA LARGE Rectangular Ceiling Canopy Kit - Rose One System, 675 x 225 mm Cover

The 10-hole rectangular version is ideal for creating multiple pendants to be used in a stairwell by playing with the height of the pendants and the size of the bulbs, inside a contemporary open space loft apartment or oversize table.

Play with cable lengths, size and bulb finishes and create a unique multi-light pendant lamp with naked bulbs!

Rose-One features side holes allowing you to connect more ceiling canopies serially or position the light pendants in relation to the ceiling light source.

- use the menu to choose the colour of the base (white or black) and the decoration of the ceiling canopy: white, black or one of the brushed-finish metals.
- match Creative-Cables fabric cables according to the style you wish to recreate
- complete your lighting installation with the components, accessories and bulbs in our range.

#### **Product description:**

Ceiling canopy
Width: 520 mm
Length: 120 mm
Height: 35 mm
Material: metal
Mounting brackets

6 plugs and 6 rubber cable duct seals are included for the side holes.

Rectangular Rose-One cover

Material: dibond Width: 675 mm Length: 225 mm

Hole diametre: 10 mm Thickness: 3 mm

Clear plastic cable clamp (1 per hole).

NOTE: the distance between the holes in the ceiling canopy does not allow you to install bulbs with a diameter greater than 7 cm if suspended at the same height, or 14 cm if suspended at different heights.