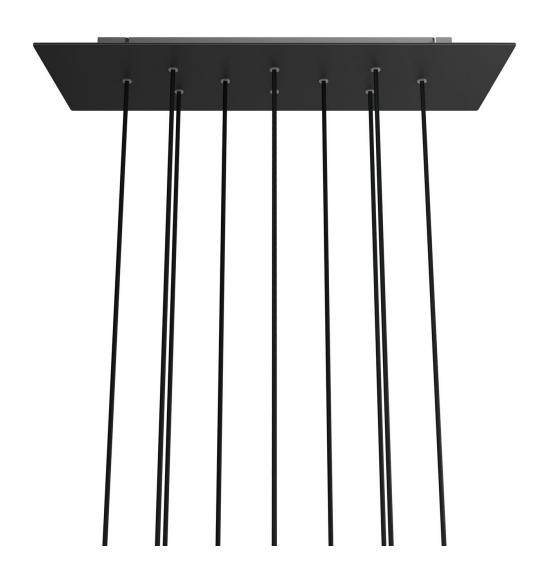

## **Product title:**

10 hole - EXTRA LARGE Rectangular Ceiling Canopy Kit - Rose One System, 675 x 225 mm Cover

The 10-hole rectangular version is ideal for creating multiple pendants to be used in a stairwell by playing with the height of the pendants and the size of the bulbs, inside a contemporary open space loft apartment or oversize table.

Play with cable lengths, size and bulb finishes and create a unique multi-light pendant lamp with naked bulbs!

Rose-One features side holes allowing you to connect more ceiling canopies serially or position the light pendants in relation to the ceiling light source.

Material: dibond Width: 675 mm Length: 225 mm

Hole diametre: 10 mm Thickness: 3 mm

Clear plastic cable clamp (1 per hole).

NOTE: the distance between the holes in the ceiling canopy does not allow you to install bulbs with a diameter greater than 7 cm if suspended at the same height, or 14 cm if suspended at different heights.