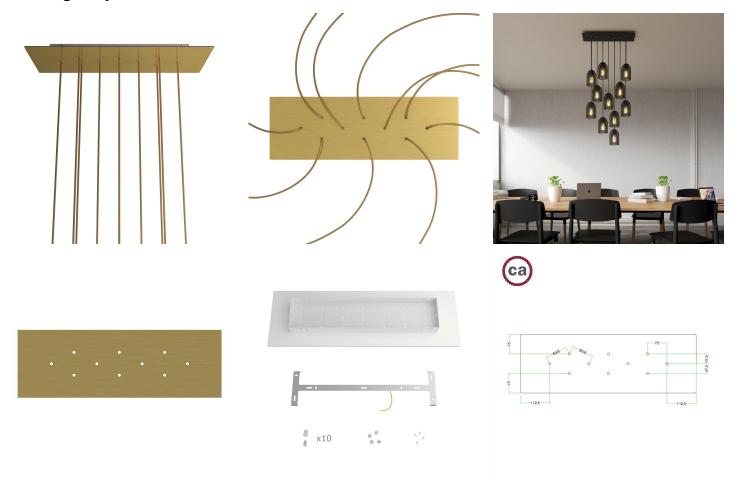

#### **Product description:**

Ceiling canopy
Width: 520 mm
Length: 120 mm
Height: 35 mm
Material: metal
Mounting brackets

6 plugs and 6 rubber cable duct seals are included for the side holes.

Rectangular Rose-One cover

Material: dibond Width: 675 mm Length: 225 mm Hole diametre: 10

Hole diametre: 10 mm Thickness: 3 mm

Clear plastic cable clamp (1 per hole).

NOTE: the distance between the holes in the ceiling canopy does not allow you to install bulbs with a diameter greater than 7 cm if suspended at the same height, or 14 cm if suspended at different heights.

- use the menu to choose the colour of the base (white or black) and the decoration of the ceiling canopy: white, black or one of the brushed-finish metals.
- match Creative-Cables fabric cables according to the style you wish to recreate
- complete your lighting installation with the components, accessories and bulbs in our range.

Rose-One is a Creative-Cables patented product.

NOTE: the accessories to connect the ceiling canopy to the power line are not included in the kit, but can be bought separately.