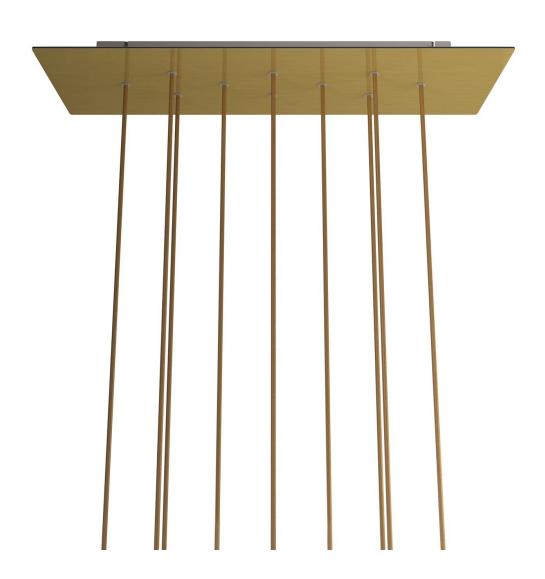

The 10-hole rectangular version is ideal for creating multiple pendants to be used in a stairwell by playing with the height of the pendants and the size of the bulbs, inside a contemporary open space loft apartment or oversize table.

Play with cable lengths, size and bulb finishes and create a unique multi-light pendant lamp with naked bulbs!

Rose-One features side holes allowing you to connect more ceiling canopies serially or position the light pendants in relation to the ceiling light source.

#### **Product description:**

Ceiling canopy
Width: 520 mm
Length: 120 mm
Height: 35 mm
Material: metal
Mounting brackets

6 plugs and 6 rubber cable duct seals are included for the side holes.

Rectangular Rose-One cover

Material: dibond Width: 675 mm Length: 225 mm Hole diametre: 10

Hole diametre: 10 mm Thickness: 3 mm

Clear plastic cable clamp (1 per hole).

NOTE: the distance between the holes in the ceiling canopy does not allow you to install bulbs with a diameter greater than 7 cm if suspended at the same height, or 14 cm if suspended at different heights.